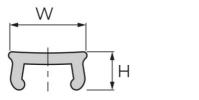

## SP7900N SZ1820N / SZ1820S

| Designation | Description      | System      | Material     | Colour             | w   |
|-------------|------------------|-------------|--------------|--------------------|-----|
| PP1111      | Cover profile 40 | 40 - Slot 8 | Plastic (PP) | Aluminium coloured | 9.1 |
| SP7900N     | Cover profile 40 | 40 - Slot 8 | Aluminium    | Aluminium          | 9   |
| SZ1820N     | Slot Profile 40  | 40 - Slot 8 | Plastic (PP) | Light grey         | 9   |
| SZ1820S     | Slot Profile 40  | 40 - Slot 8 | Plastic (PP) | Black              | 9   |
|             |                  |             |              |                    |     |
| Designation | н                |             |              | Length (mm)        |     |
| PP1111      | 5.1              |             | 2000         |                    |     |
| SP7900N     |                  | 4           | 3000         |                    |     |
| SZ1820N     |                  | 6           | 2000         |                    |     |
| SZ1820S     |                  | 6           | 2000         |                    |     |