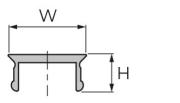

## SP7900N SZ1820N / SZ1820S

| Designation | Description      | System      | Material     | Colour             | w   |
|-------------|------------------|-------------|--------------|--------------------|-----|
| PP1111      | Cover profile 40 | 40 - Slot 8 | Plastic (PP) | Aluminium coloured | 9.1 |
| SP7900N     | Cover profile 40 | 40 - Slot 8 | Aluminium    | Aluminium          | 9   |
| SZ1820N     | Slot Profile 40  | 40 - Slot 8 | Plastic (PP) | Light grey         | 9   |
| SZ1820S     | Slot Profile 40  | 40 - Slot 8 | Plastic (PP) | Black              | 9   |
|             |                  |             |              |                    |     |
| Designation | н                |             |              | Length (mm)        |     |
| PP1111      | 5.1              |             | 2000         |                    |     |
| SP7900N     |                  | 4           | 3000         |                    |     |
| SZ1820N     |                  | 6           | 2000         |                    |     |
| SZ1820S     |                  | 6           | 2000         |                    |     |