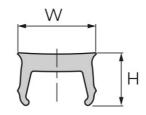

## SP7900N SZ1820N / SZ1820S

| Designation | Description      | System      | Material     | Colour             | w   |
|-------------|------------------|-------------|--------------|--------------------|-----|
| PP1111      | Cover profile 40 | 40 - Slot 8 | Plastic (PP) | Aluminium coloured | 9.1 |
| SP7900N     | Cover profile 40 | 40 - Slot 8 | Aluminium    | Aluminium          | 9   |
| SZ1820N     | Slot Profile 40  | 40 - Slot 8 | Plastic (PP) | Light grey         | 9   |
| SZ1820S     | Slot Profile 40  | 40 - Slot 8 | Plastic (PP) | Black              | 9   |
|             |                  |             |              |                    |     |
| Designation | н                |             |              | Length (mm)        |     |
| PP1111      | 5.1              |             | 2000         |                    |     |
| SP7900N     |                  | 4           | 3000         |                    |     |
| SZ1820N     |                  | 6           | 2000         |                    |     |
| SZ1820S     |                  | 6           | 2000         |                    |     |