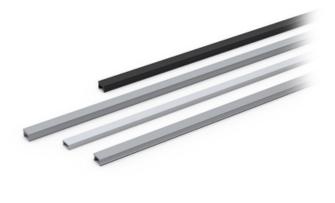

## **Slot and Cover Profiles**

For covering aluminium profile slots/grooves. Prevents the profile slot from becoming dirty. (Only for profiles with 8 mm slots.)

System: 40 - Slot 8 Type: Sealing, Coverstrips & Rubbers

## SP7900N SZ1820N / SZ1820S

| Designation | Description      | System      | Material     | Colour             | w   |
|-------------|------------------|-------------|--------------|--------------------|-----|
| PP1111      | Cover profile 40 | 40 - Slot 8 | Plastic (PP) | Aluminium coloured | 9.1 |
| SP7900N     | Cover profile 40 | 40 - Slot 8 | Aluminium    | Aluminium          | 9   |
| SZ1820N     | Slot Profile 40  | 40 - Slot 8 | Plastic (PP) | Light grey         | 9   |
| SZ1820S     | Slot Profile 40  | 40 - Slot 8 | Plastic (PP) | Black              | 9   |
|             |                  |             |              |                    |     |
| Designation | н                |             |              | Length (mm)        |     |
| PP1111      | 5.1              |             | 2000         |                    |     |
| SP7900N     |                  | 4           | 3000         |                    |     |
| SZ1820N     |                  | 6           | 2000         |                    |     |
| SZ1820S     |                  | 6           | 2000         |                    |     |