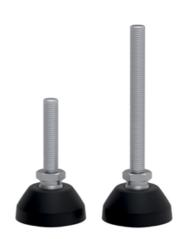

## **Knuckle Foot D40**

Swiveling and leveling knuckle feet for stable placement on uneven floors. Consists of threaded rod and base of plastic (PA) with anti-slip plate, without bolt-down holes.

Material: Base in plastic PA, threaded rod in steel. Max. Load (kg): 350 System: 40 - Slot 8; 30 - Slot 8; 30 - Slot 6; 20 - Slot 5 Type: Feet

## **General Data**

| Designation | D  | L  | м  | Weight (g) | Max. Load (kg) |
|-------------|----|----|----|------------|----------------|
| PZ1366      | 39 | 40 | M8 | 53         | 350            |
| PZ1367      | 39 | 80 | M8 | 66         | 350            |