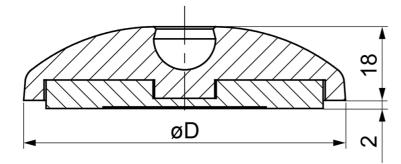

## **General Data**

| Designation | D  | L  | м  | Weight (g) | Max. Load (kg) |
|-------------|----|----|----|------------|----------------|
| PZ1366      | 39 | 40 | M8 | 53         | 350            |
| PZ1367      | 39 | 80 | M8 | 66         | 350            |