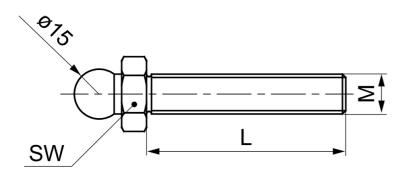

## **General Data**

| Designation | D  | L  | м  | Weight (g) | Max. Load (kg) |
|-------------|----|----|----|------------|----------------|
| PZ1366      | 39 | 40 | M8 | 53         | 350            |
| PZ1367      | 39 | 80 | M8 | 66         | 350            |

| Designation | SW (mm) |
|-------------|---------|
| PZ1366      | 14      |
| PZ1367      | 14      |

Rollco AB • Box 22234 • 250 24 Helsingborg • Sverige Tel. +46 42 15 00 40 • info@rollco.se • org.nr 556574-0353 Every care has been taken to ensure the accuracy of the information in this document, but we take no liability for any errors or omissions. We reserve the right to make changes without prior notice.