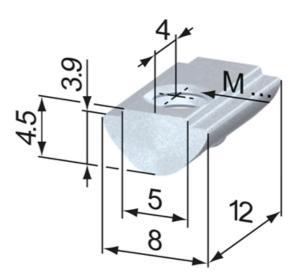

## T-Nuts, mini

Application:

T-nut for swiveling into the t-slot. Fits into the t-slot at any point. Held in position by a spring-loaded ball. Raised area fits into groove to stop twisting.

Material: Steel, zinc-plated System: 20 - Slot 5 Type: T-nuts

## **General Data**

| Designation | Description               | System      | Thread | Weight (g) |
|-------------|---------------------------|-------------|--------|------------|
| SV2192V     | T-Nuts, mini M4 ball type | 20 - Slot 5 | M4     | 2          |
| SV2193V     | T-Nuts, mini M5 ball type | 20 - Slot 5 | M5     | 2          |