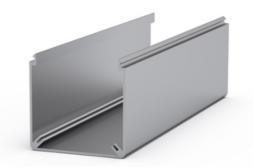

## Wiring Duct 60 x 60

**System:** 40 - Slot 8; 30 - Slot 8 **Length (mm):** 6000