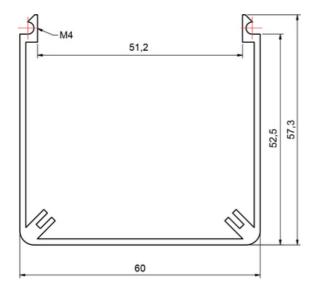

## **General Data**

| Designation | lx (cm⁴)    | ly (cm⁴) | Wx (cm³) | Wy (cm³) | A (cm²) |
|-------------|-------------|----------|----------|----------|---------|
| SP1270N     | 11.28       | 20.73    | 2.89     | 6.91     | 3.18    |
|             |             |          |          |          |         |
| Designation | Mass (kg/m) |          |          |          |         |
| SP1270N     |             |          | 0.86     |          |         |