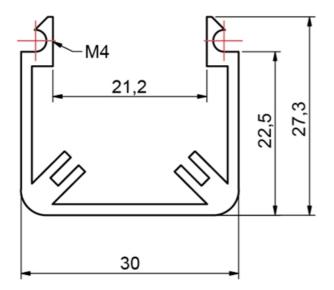

## **General Data**

| Designation | lx (cm⁴)    | ly (cm⁴) | Wx (cm³) | Wy (cm³) | A (cm²) |
|-------------|-------------|----------|----------|----------|---------|
| SP1250N     | 1.22        | 2.47     | 0.66     | 1.65     | 1.83    |
|             |             |          |          |          |         |
| Designation | Mass (kg/m) |          |          |          |         |
| SP1250N     |             |          | 0.49     |          |         |