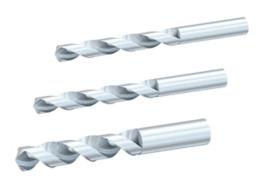

## **Spiral Drills**

Application:

For drilling profiles.

System: 40 - Slot 8; 30 - Slot 6; 20 - Slot 5

## **General Data**

| Designation | Description        |
|-------------|--------------------|
| SZ6280S     | Spiral Drill Ø8    |
| SZ6285S     | Spiral Drill Ø 8,5 |
| SZ6320S     | Spiral Drill Ø 12  |