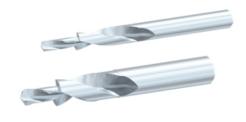

# **Short Step Drills**

System: 40 - Slot 8; 30 - Slot 6; 20 - Slot 5

## **General Data**

| Designation | Description                               |
|-------------|-------------------------------------------|
| SZ6205S     | Short Step Drill 180° M 5 (Ø 5,7 / 10 mm) |
| SZ6206S     | Short Step Drill 180° M 6 (Ø 6,8 / 11 mm) |
| SZ6208S     | Short Step Drill 180° M8 (Ø 8,4/15 mm)    |