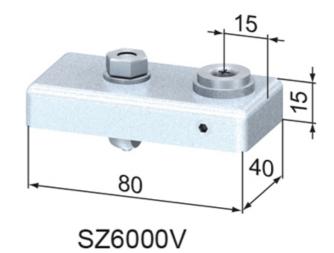

## **Drill Jig**

Application:

Used for positioning the hole for the central fastener housing.

Material: Steel, zinc-plated. Drill bush hardened and ground. System: 40 - Slot 8

## **General Data**

| Designation | Description  | Drill hole | Weight (g) |
|-------------|--------------|------------|------------|
| SZ6000V     | Drill Jig 40 | Ø12        | 382        |

Rollco AB • Box 22234 • 250 24 Helsingborg • Sverige Tel. +46 42 15 00 40 • info@rollco.se • org.nr 556574-0353 Every care has been taken to ensure the accuracy of the information in this document, but we take no liability for any errors or omissions. We reserve the right to make changes without prior notice.