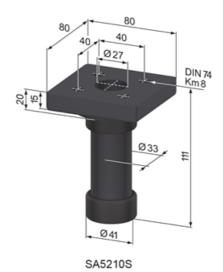

## **General Data**

| Designation | Description               | Material                             | Weight (g) |
|-------------|---------------------------|--------------------------------------|------------|
| SA5220N     | Turntable Set 40, natural | Steel, zinc-plated; POM, black       | 474        |
| SA5220S     | Turntable Set 40, black   | Steel, zinc-plated black; POM, black | 474        |
| SA5210N     | Turntable Set 80, natural | Steel, zinc-plated; POM, black       | 800        |
| SA5210S     | Turntable Set 80, black   | Steel, zinc-plated black; POM, black | 800        |