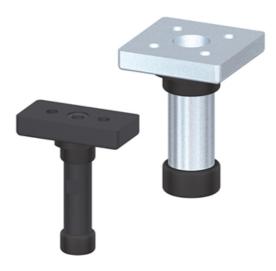

## Application:

The turntable set forms an ideal unit for creating swivel arms for monitors, control desks, etc. The turntable set 80 is installed in a section of profile 80 x 80 round, 120 mm long, and is supplied complete.

## **General Data**

| Designation | Description               | Material                             | Weight (g) |
|-------------|---------------------------|--------------------------------------|------------|
| SA5220N     | Turntable Set 40, natural | Steel, zinc-plated; POM, black       | 474        |
| SA5220S     | Turntable Set 40, black   | Steel, zinc-plated black; POM, black | 474        |
| SA5210N     | Turntable Set 80, natural | Steel, zinc-plated; POM, black       | 800        |
| SA5210S     | Turntable Set 80, black   | Steel, zinc-plated black; POM, black | 800        |