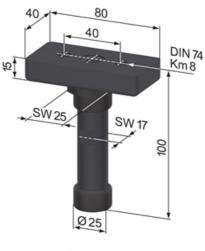

System: 40 - Slot 8

SA5220N

SA5220S

## **General Data**

| Designation | Description               | Material                             | Weight (g) |
|-------------|---------------------------|--------------------------------------|------------|
| SA5220N     | Turntable Set 40, natural | Steel, zinc-plated; POM, black       | 474        |
| SA5220S     | Turntable Set 40, black   | Steel, zinc-plated black; POM, black | 474        |
| SA5210N     | Turntable Set 80, natural | Steel, zinc-plated; POM, black       | 800        |
| SA5210S     | Turntable Set 80, black   | Steel, zinc-plated black; POM, black | 800        |