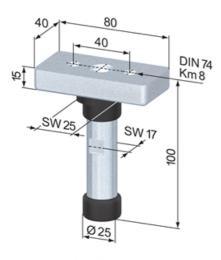

System: 40 - Slot 8

SA5220N

SA5220S

## **General Data**

| Designation | Description               | Material                             | Weight (g) |
|-------------|---------------------------|--------------------------------------|------------|
| SA5220N     | Turntable Set 40, natural | Steel, zinc-plated; POM, black       | 474        |
| SA5220S     | Turntable Set 40, black   | Steel, zinc-plated black; POM, black | 474        |
| SA5210N     | Turntable Set 80, natural | Steel, zinc-plated; POM, black       | 800        |
| SA5210S     | Turntable Set 80, black   | Steel, zinc-plated black; POM, black | 800        |