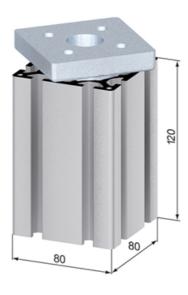

## Application:

The turntable set forms an ideal unit for creating swivel arms for monitors, control desks, etc. The turntable set 80 is installed in a section of profile 80 x 80 round, 120 mm long, and is supplied complete.