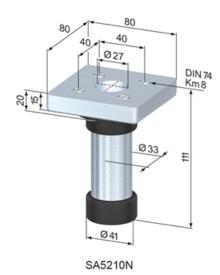

## **General Data**

| Designation | Description               | Material                             | Weight (g) |
|-------------|---------------------------|--------------------------------------|------------|
| SA5220N     | Turntable Set 40, natural | Steel, zinc-plated; POM, black       | 474        |
| SA5220S     | Turntable Set 40, black   | Steel, zinc-plated black; POM, black | 474        |
| SA5210N     | Turntable Set 80, natural | Steel, zinc-plated; POM, black       | 800        |
| SA5210S     | Turntable Set 80, black   | Steel, zinc-plated black; POM, black | 800        |