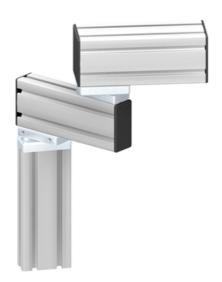

## Application:

The turntables are used to construct moving swivel arms. The turntable 80 allows for cable runs in the open profiles to enter the turntable through the core hole.

**System:** 40 - Slot 8

SA5225N

SA5215N