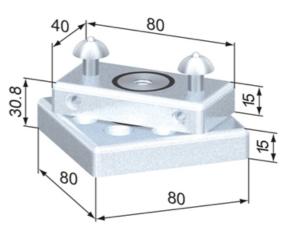

SA5225N

SA5215N

## **General Data**

| Designation | Description        | Material                                            | Weight (kg) |
|-------------|--------------------|-----------------------------------------------------|-------------|
| SA5225N     | Turntable 40       | Steel, zinc-plated                                  | 1.03        |
| SA5215N     | Turntable 80       | Steel, zinc-plated                                  | 1.03        |
| SA5250N     | Turntable 80, open | Aluminium, natural anodized; Glide bearing: plastic | 0.99        |