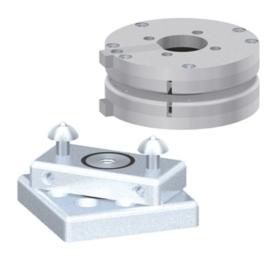

## Application:

The turntables are used to construct moving swivel arms. The turntable 80 allows for cable runs in the open profiles to enter the turntable through the core hole.

**System:** 40 - Slot 8

SA5225N

SA5215N