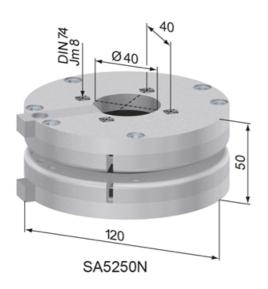

## **General Data**

| Designation | Description        | Material                                            | Weight (kg) |
|-------------|--------------------|-----------------------------------------------------|-------------|
| SA5225N     | Turntable 40       | Steel, zinc-plated                                  | 1.03        |
| SA5215N     | Turntable 80       | Steel, zinc-plated                                  | 1.03        |
| SA5250N     | Turntable 80, open | Aluminium, natural anodized; Glide bearing: plastic | 0.99        |