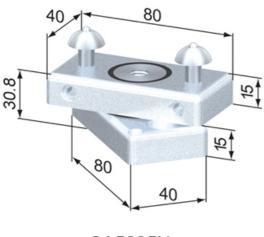

SA5225N

SA5215N

## **General Data**

| Designation | Description        | Material                                            | Weight (kg) |
|-------------|--------------------|-----------------------------------------------------|-------------|
| SA5225N     | Turntable 40       | Steel, zinc-plated                                  | 1.03        |
| SA5215N     | Turntable 80       | Steel, zinc-plated                                  | 1.03        |
| SA5250N     | Turntable 80, open | Aluminium, natural anodized; Glide bearing: plastic | 0.99        |