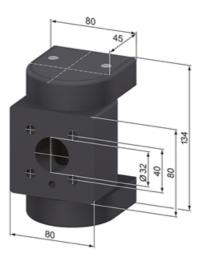

## **General Data**

| Designation | Description                 | Material                    | Weight (kg) |
|-------------|-----------------------------|-----------------------------|-------------|
| SA5200N     | Cable Joint 80, natural     | Aluminium, natural anodized | 1.87        |
| SA5200S     | Cable Joint 80, black       | Aluminium, black anodized   | 1.87        |
| SZ1720V     | Fixing Set For Cable Joints | -                           | -           |