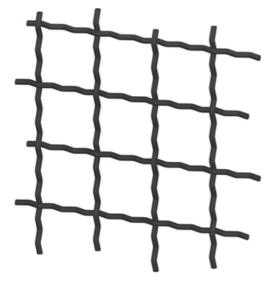

## **Mesh Steel**

Sheet materials for protective walls and separator applications.

We offer a wide range of sheet materials and panels, ideal for building protective walls and doors, workstations etc. This is just a sample of our assortment.

## **General Data**

| Designation | Description                | Colour  | Dimensions            |
|-------------|----------------------------|---------|-----------------------|
| SZ1642V     | Mesh 4 x 40 Steel, natural | Natural | Max 3000 mm x 2000 mm |
| SZ1642S     | Mesh 4 x 40 Steel, black   | Black   | Max 3000 mm x 2000 mm |
| SZ1643V     | Mesh 3 x 30 Steel, natural | Natural | Max 3000 mm x 2000 mm |
| SZ1643S     | Mesh 3 x 30 Steel, black   | Black   | Max 3000 mm x 2000 mm |
| SZ1644V     | Mesh 2 x 20 Steel, natural | Natural | Max 3000 mm x 2000 mm |
| SZ1644S     | Mesh 2 x 20 Steel, black   | Black   | Max 3000 mm x 2000 mm |