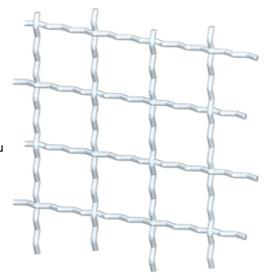

## **Mesh Steel**

Sheet materials for protective walls and separator applications.

We offer a wide range of sheet materials and panels, ideal for building protective walls and doors, workstations etc. This is just a sample of our assortment.

## **General Data**

| Designation | Description                | Colour  | Dimensions            |
|-------------|----------------------------|---------|-----------------------|
| SZ1642V     | Mesh 4 x 40 Steel, natural | Natural | Max 3000 mm x 2000 mm |
| SZ1642S     | Mesh 4 x 40 Steel, black   | Black   | Max 3000 mm x 2000 mm |
| SZ1643V     | Mesh 3 x 30 Steel, natural | Natural | Max 3000 mm x 2000 mm |
| SZ1643S     | Mesh 3 x 30 Steel, black   | Black   | Max 3000 mm x 2000 mm |
| SZ1644V     | Mesh 2 x 20 Steel, natural | Natural | Max 3000 mm x 2000 mm |
| SZ1644S     | Mesh 2 x 20 Steel, black   | Black   | Max 3000 mm x 2000 mm |