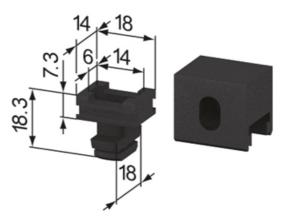

## Insert for SZ1510S

Rollco AB • Box 22234 • 250 24 Helsingborg • Sverige Tel. +46 42 15 00 40 • info@rollco.se • org.nr 556574-0353 Page Every care has been taken to ensure the accuracy of the information in this document, but we take no liability for any errors or omissions. We reserve the right to make changes without prior notice

#### **General Data**

| Designation | Description           | System      | Weight (g) | Compatible with |
|-------------|-----------------------|-------------|------------|-----------------|
| SZ1510S     | Fixing Block 40 vario | 40 - Slot 8 | 27         | 2-8 mm panels   |
| SZ1512S     | Fixing Block 40/2     | 40 - Slot 8 | 19         | 2 mm panels     |
| SZ1514S     | Fixing Block 40/4     | 40 - Slot 8 | 16         | 4 mm panels     |
| SZ1516S     | Fixing Block 40/6     | 40 - Slot 8 | 14         | 6 mm panels     |
| SZ1518S     | Fixing Block 40/8     | 40 - Slot 8 | 10         | 8 mm panels     |