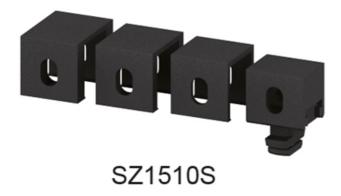

#### Acc.:

SZ1510S fixing block 40 Vario is a complete set. It includes four different sized, removable caps to accommodate panels with 2-8 mm thickness.

Material: PA, black System: 40 - Slot 8 Type: Fixing Blocks/Fastening Elements

## Insert for SZ1510S

Rollco AB • Box 22234 • 250 24 Helsingborg • Sverige Tel. +46 42 15 00 40 • info@rollco.se • org.nr 556574-0353 Page Every care has been taken to ensure the accuracy of the information in this document, but we take no liability for any errors or omissions. We reserve the right to make changes without prior notice