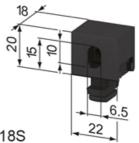

# **Fixing Blocks**

SZ1518S

Rollco AB • Box 22234 • 250 24 Helsingborg • Sverige Tel. +46 42 15 00 40 • info@rollco.se • org.nr 556574-0353 Every care has been taken to ensure the accuracy of the information in this document, but we take no liability for any errors or omissions. We reserve the right to make changes without prior notice.

#### **General Data**

| Designation | Description           | System      | Weight (g) | Compatible with |
|-------------|-----------------------|-------------|------------|-----------------|
| SZ1510S     | Fixing Block 40 vario | 40 - Slot 8 | 27         | 2-8 mm panels   |
| SZ1512S     | Fixing Block 40/2     | 40 - Slot 8 | 19         | 2 mm panels     |
| SZ1514S     | Fixing Block 40/4     | 40 - Slot 8 | 16         | 4 mm panels     |
| SZ1516S     | Fixing Block 40/6     | 40 - Slot 8 | 14         | 6 mm panels     |
| SZ1518S     | Fixing Block 40/8     | 40 - Slot 8 | 10         | 8 mm panels     |