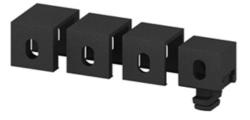

### **Fixing Blocks**

Application:

To mount panels to profiles with a t-slot width of 8mm. An M6 screw is required for installation. SZ1512S for 2 mm panels. SZ1514S for 4 mm panels. SZ1516S for 6 mm panels. SZ1518S for 8 mm panels. SZ1510S facilitate the entire 2-8 mm range of panels.

#### Acc.:

SZ1510S fixing block 40 Vario is a complete set. It includes four different sized, removable caps to accommodate panels with 2-8 mm thickness.

Material: PA, black System: 40 - Slot 8 Type: Fixing Blocks/Fastening Elements