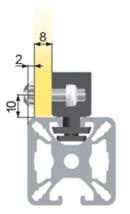

### **Fixing Blocks**

Application:

To mount panels to profiles with a t-slot width of 8mm. An M6 screw is required for installation. SZ1512S for 2 mm panels. SZ1514S for 4 mm panels. SZ1516S for 6 mm panels. SZ1518S for 8 mm panels. SZ1510S facilitate the entire 2-8 mm range of panels.

#### **General Data**

| Designation | Description           | System      | Weight (g) | Compatible with |
|-------------|-----------------------|-------------|------------|-----------------|
| SZ1510S     | Fixing Block 40 vario | 40 - Slot 8 | 27         | 2-8 mm panels   |
| SZ1512S     | Fixing Block 40/2     | 40 - Slot 8 | 19         | 2 mm panels     |
| SZ1514S     | Fixing Block 40/4     | 40 - Slot 8 | 16         | 4 mm panels     |
| SZ1516S     | Fixing Block 40/6     | 40 - Slot 8 | 14         | 6 mm panels     |
| SZ1518S     | Fixing Block 40/8     | 40 - Slot 8 | 10         | 8 mm panels     |