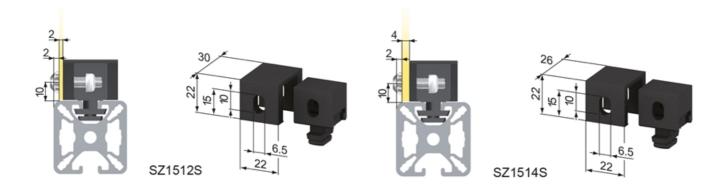

### **Fixing Blocks**

Application:

To mount panels to profiles with a t-slot width of 8mm. An M6 screw is required for installation. SZ1512S for 2 mm panels. SZ1514S for 4 mm panels. SZ1516S for 6 mm panels. SZ1518S for 8 mm panels. SZ1510S facilitate the entire 2-8 mm range of panels.

#### **General Data**

| Designation | Description           | System      | Weight (g) | Compatible with |
|-------------|-----------------------|-------------|------------|-----------------|
| SZ1510S     | Fixing Block 40 vario | 40 - Slot 8 | 27         | 2-8 mm panels   |
| SZ1512S     | Fixing Block 40/2     | 40 - Slot 8 | 19         | 2 mm panels     |
| SZ1514S     | Fixing Block 40/4     | 40 - Slot 8 | 16         | 4 mm panels     |
| SZ1516S     | Fixing Block 40/6     | 40 - Slot 8 | 14         | 6 mm panels     |
| SZ1518S     | Fixing Block 40/8     | 40 - Slot 8 | 10         | 8 mm panels     |