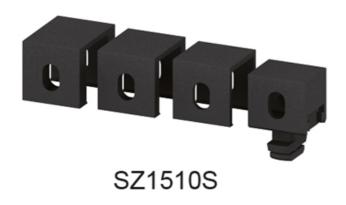

SZ1510S facilitate the entire 2-8 mm range of panels.

#### Acc.:

SZ1510S fixing block 40 Vario is a complete set. It includes four different sized, removable caps to accommodate panels with 2 - 8 mm thickness.

Material: PA, black System: 40 - Slot 8

Type: Fixing Blocks/Fastening Elements