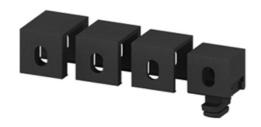

SZ1510S facilitate the entire 2-8 mm range of panels.

#### Acc.:

SZ1510S fixing block 40 Vario is a complete set. It includes four different sized, removable caps to accommodate panels with 2 - 8 mm thickness.

Material: PA, black System: 40 - Slot 8

Type: Fixing Blocks/Fastening Elements