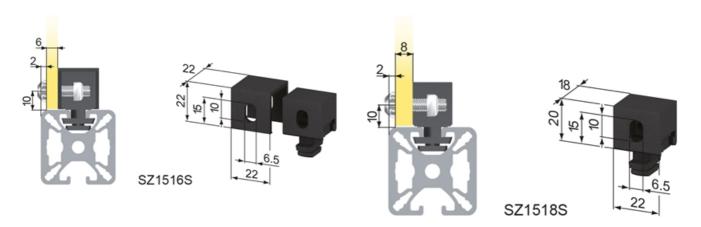

#### Application:

To mount panels to profiles with a t-slot width of 8mm. An M6 screw is required for installation.

SZ1512S for 2 mm panels.

SZ1514S for 4 mm panels.

SZ1516S for 6 mm panels.

SZ1518S for 8 mm panels.

### **General Data**

| Designation | Description           | System      | Weight (g) | Compatible with |
|-------------|-----------------------|-------------|------------|-----------------|
| SZ1510S     | Fixing Block 40 vario | 40 - Slot 8 | 27         | 2-8 mm panels   |
| SZ1512S     | Fixing Block 40/2     | 40 - Slot 8 | 19         | 2 mm panels     |
| SZ1514S     | Fixing Block 40/4     | 40 - Slot 8 | 16         | 4 mm panels     |
| SZ1516S     | Fixing Block 40/6     | 40 - Slot 8 | 14         | 6 mm panels     |
| SZ1518S     | Fixing Block 40/8     | 40 - Slot 8 | 10         | 8 mm panels     |