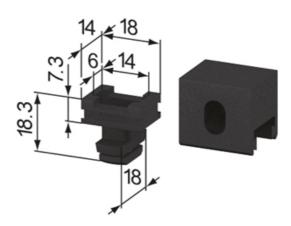

## **Fixing Blocks**

#### Application:

To mount panels to profiles with a t-slot width of 8mm. An M6 screw is required for installation.

SZ1512S for 2 mm panels.

SZ1514S for 4 mm panels.

SZ1516S for 6 mm panels.

SZ1518S for 8 mm panels.

SZ1510S facilitate the entire 2-8 mm range of panels.

#### Acc.:

SZ1510S fixing block 40 Vario is a complete set. It includes four different sized, removable caps to accommodate panels with 2 - 8 mm thickness.

Material: PA, black System: 40 - Slot 8

Type: Fixing Blocks/Fastening Elements







Insert for SZ1510S









# **Fixing Blocks**



### **General Data**

| Designation | Description           | System      | Weight (g) | Compatible with |
|-------------|-----------------------|-------------|------------|-----------------|
| SZ1510S     | Fixing Block 40 vario | 40 - Slot 8 | 27         | 2-8 mm panels   |
| SZ1512S     | Fixing Block 40/2     | 40 - Slot 8 | 19         | 2 mm panels     |
| SZ1514S     | Fixing Block 40/4     | 40 - Slot 8 | 16         | 4 mm panels     |
| SZ1516S     | Fixing Block 40/6     | 40 - Slot 8 | 14         | 6 mm panels     |
| SZ1518S     | Fixing Block 40/8     | 40 - Slot 8 | 10         | 8 mm panels     |