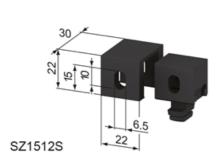

#### Application:

To mount panels to profiles with a t-slot width of 8mm. An M6 screw is required for installation.

SZ1512S for 2 mm panels.

SZ1514S for 4 mm panels.

SZ1516S for 6 mm panels.

SZ1518S for 8 mm panels.

### **General Data**

| Designation | Description           | System      | Weight (g) | Compatible with |
|-------------|-----------------------|-------------|------------|-----------------|
| SZ1510S     | Fixing Block 40 vario | 40 - Slot 8 | 27         | 2-8 mm panels   |
| SZ1512S     | Fixing Block 40/2     | 40 - Slot 8 | 19         | 2 mm panels     |
| SZ1514S     | Fixing Block 40/4     | 40 - Slot 8 | 16         | 4 mm panels     |
| SZ1516S     | Fixing Block 40/6     | 40 - Slot 8 | 14         | 6 mm panels     |
| SZ1518S     | Fixing Block 40/8     | 40 - Slot 8 | 10         | 8 mm panels     |