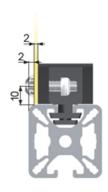

#### Application:

To mount panels to profiles with a t-slot width of 8mm. An M6 screw is required for installation.

SZ1512S for 2 mm panels.

SZ1514S for 4 mm panels.

SZ1516S for 6 mm panels.

SZ1518S for 8 mm panels.