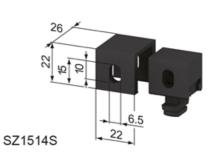

#### Application:

To mount panels to profiles with a t-slot width of 8mm. An M6 screw is required for installation.

SZ1512S for 2 mm panels.

SZ1514S for 4 mm panels.

SZ1516S for 6 mm panels.

SZ1518S for 8 mm panels.

### **General Data**

| Designation | Description           | System      | Weight (g) | Compatible with |
|-------------|-----------------------|-------------|------------|-----------------|
| SZ1510S     | Fixing Block 40 vario | 40 - Slot 8 | 27         | 2-8 mm panels   |
| SZ1512S     | Fixing Block 40/2     | 40 - Slot 8 | 19         | 2 mm panels     |
| SZ1514S     | Fixing Block 40/4     | 40 - Slot 8 | 16         | 4 mm panels     |
| SZ1516S     | Fixing Block 40/6     | 40 - Slot 8 | 14         | 6 mm panels     |
| SZ1518S     | Fixing Block 40/8     | 40 - Slot 8 | 10         | 8 mm panels     |