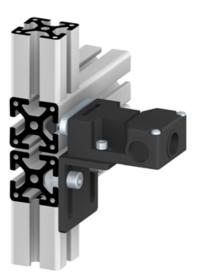

## **Safety Interlocks**

Application:

For electronic monitoring of doors. Can be mounted on the left or right side. The closing force amounts to 15 N, the holding force 5 N.

Supply: Complete with fixing set.