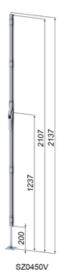

## **General Data**

| Designation | Description                             | System      |
|-------------|-----------------------------------------|-------------|
| SZ8019V     | Protection Wall Latch, for double doors | 40 - Slot 8 |
| SZ8020V     | Protection Wall Latch, for single doors | 40 - Slot 8 |
| SZ0450V     | Set Of Shoot Bolts                      | 40 - Slot 8 |