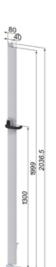

## Acc.:

1x profile 16 x 40 or 16 x 80 1x catch plate, door latch, top 1x catch plate, door latch, bottom 1x door latch 1x angle 40 x 60, with accessories 1x fixing plate, top

Material: Aluminium, natural anodized, Fixing plate, t-nut

profile: steel, zinc-plated, Handle: PA, black

System: 40 - Slot 8

Type: Door Latches & Interlocks

SZ8019V

## **General Data**

| Designation | Description                             | System      |
|-------------|-----------------------------------------|-------------|
| SZ8019V     | Protection Wall Latch, for double doors | 40 - Slot 8 |
| SZ8020V     | Protection Wall Latch, for single doors | 40 - Slot 8 |
| SZ0450V     | Set Of Shoot Bolts                      | 40 - Slot 8 |