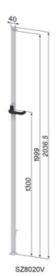

## Acc.:

1x profile 16 x 40 or 16 x 80 1x catch plate, door latch, top 1x catch plate, door latch, bottom 1x door latch 1x angle 40 x 60, with accessories 1x fixing plate, top

Material: Aluminium, natural anodized, Fixing plate, t-nut

profile: steel, zinc-plated, Handle: PA, black

System: 40 - Slot 8

Type: Door Latches & Interlocks

SZ8019V

## **General Data**

| Designation | Description                             | System      |
|-------------|-----------------------------------------|-------------|
| SZ8019V     | Protection Wall Latch, for double doors | 40 - Slot 8 |
| SZ8020V     | Protection Wall Latch, for single doors | 40 - Slot 8 |
| SZ0450V     | Set Of Shoot Bolts                      | 40 - Slot 8 |