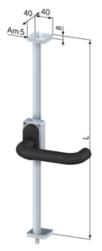

## **Door Latches**

System: 40 - Slot 8 Type: Door Latches & Interlocks

SZ0422V

SZ0424V

SZ0423V

## **General Data**

| Designation | Description               | System      |
|-------------|---------------------------|-------------|
| SZ0420V     | Catch Plate, door latch   | 40 - Slot 8 |
| SZ0422V     | Door Latch 40 x 40, right | 40 - Slot 8 |
| SZ0423V     | Door Latch 40 x 40, left  | 40 - Slot 8 |
| SZ0424V     | Door Latch 40 x 80, right | 40 - Slot 8 |
| SZ0425V     | Door Latch 40 x 80, left  | 40 - Slot 8 |