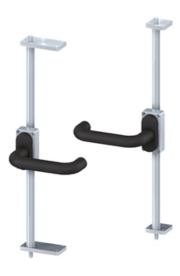

## **Door Latches**

System: 40 - Slot 8 Type: Door Latches & Interlocks

SZ0422V

SZ0424V

SZ0423V

## **General Data**

| Designation | Description               | System      |
|-------------|---------------------------|-------------|
| SZ0420V     | Catch Plate, door latch   | 40 - Slot 8 |
| SZ0422V     | Door Latch 40 x 40, right | 40 - Slot 8 |
| SZ0423V     | Door Latch 40 x 40, left  | 40 - Slot 8 |
| SZ0424V     | Door Latch 40 x 80, right | 40 - Slot 8 |
| SZ0425V     | Door Latch 40 x 80, left  | 40 - Slot 8 |