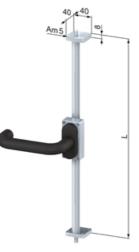

## **Door Latches**

System: 40 - Slot 8 Type: Door Latches & Interlocks

SZ0422V

SZ0424V

SZ0423V

## **General Data**

| Designation | Description               | System      |
|-------------|---------------------------|-------------|
| SZ0420V     | Catch Plate, door latch   | 40 - Slot 8 |
| SZ0422V     | Door Latch 40 x 40, right | 40 - Slot 8 |
| SZ0423V     | Door Latch 40 x 40, left  | 40 - Slot 8 |
| SZ0424V     | Door Latch 40 x 80, right | 40 - Slot 8 |
| SZ0425V     | Door Latch 40 x 80, left  | 40 - Slot 8 |