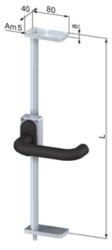

## **Door Latches**

System: 40 - Slot 8 Type: Door Latches & Interlocks

SZ0422V

SZ0424V

SZ0423V

## **General Data**

| Designation | Description               | System      |
|-------------|---------------------------|-------------|
| SZ0420V     | Catch Plate, door latch   | 40 - Slot 8 |
| SZ0422V     | Door Latch 40 x 40, right | 40 - Slot 8 |
| SZ0423V     | Door Latch 40 x 40, left  | 40 - Slot 8 |
| SZ0424V     | Door Latch 40 x 80, right | 40 - Slot 8 |
| SZ0425V     | Door Latch 40 x 80, left  | 40 - Slot 8 |