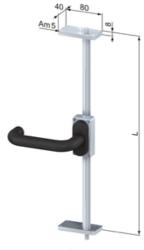

## **Door Latches**

System: 40 - Slot 8 Type: Door Latches & Interlocks

SZ0422V

SZ0424V

SZ0423V

## **General Data**

| Designation | Description               | System      |
|-------------|---------------------------|-------------|
| SZ0420V     | Catch Plate, door latch   | 40 - Slot 8 |
| SZ0422V     | Door Latch 40 x 40, right | 40 - Slot 8 |
| SZ0423V     | Door Latch 40 x 40, left  | 40 - Slot 8 |
| SZ0424V     | Door Latch 40 x 80, right | 40 - Slot 8 |
| SZ0425V     | Door Latch 40 x 80, left  | 40 - Slot 8 |