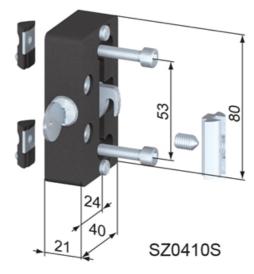

## Supply:

Complete with key, latching plate and fixing set. 2x cap head screw M 6 x 25, DIN 912 2x t-nut M 6 steel / PA 1x special t-nut with grub screw

**System:** 40 - Slot 8 **Type:** Protection wall locks

## **General Data**

| Designation | Description        | System      | Weight (g) |
|-------------|--------------------|-------------|------------|
| SZ0411S     | Door Lock          | 40 - Slot 8 | 217        |
| SZ0410S     | Cylinder Door Lock | 40 - Slot 8 | 154        |