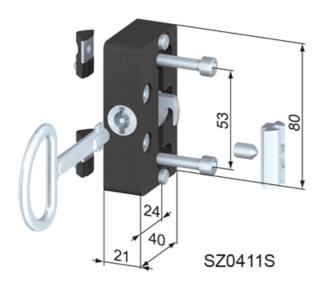

## Supply:

Complete with key, latching plate and fixing set. 2x cap head screw M 6 x 25, DIN 912 2x t-nut M 6 steel / PA 1x special t-nut with grub screw

**System:** 40 - Slot 8 **Type:** Protection wall locks

## **General Data**

| Designation | Description        | System      | Weight (g) |
|-------------|--------------------|-------------|------------|
| SZ0411S     | Door Lock          | 40 - Slot 8 | 217        |
| SZ0410S     | Cylinder Door Lock | 40 - Slot 8 | 154        |