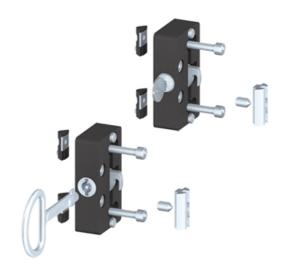

## **Door Locks**

## Application:

Locking mechanism for swing or sliding doors. Fitting can be either right or left-sided. The anti-twist security can be fitted in several ways.

## Supply:

Complete with key, latching plate and fixing set. 2x cap head screw M 6 x 25, DIN 912 2x t-nut M 6 steel / PA 1x special t-nut with grub screw

**System:** 40 - Slot 8 **Type:** Protection wall locks