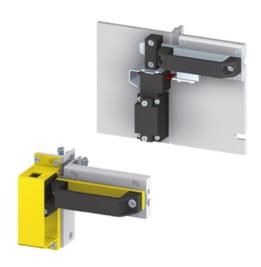

## **Protection Wall Locking Mechanisms**

Application:

For locking protection wall doors.

Supply:

Complete with fixing set.

Material: Aluminium, natural anodized, SZ8016V switch:

Euchner NZ1VZ-538E-MC1233

**System:** 40 - Slot 8 **Type:** Protection wall locks

## **General Data**

| Designation | Description                                      | System      | Weight (kg) |
|-------------|--------------------------------------------------|-------------|-------------|
| SZ8016V     | Protection Wall Locking Mechanism                | 40 - Slot 8 | 1.926       |
| SZ8017V     | Protection Wall Locking Mechanism w/ Transponder | 40 - Slot 8 | 1.926       |