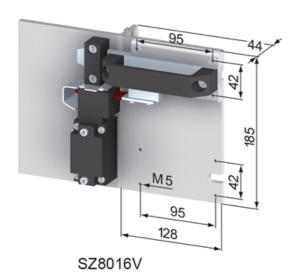

## **Protection Wall Locking Mechanisms**

Application:

For locking protection wall doors.

Supply:

Complete with fixing set.

Material: Aluminium, natural anodized, SZ8016V switch:

Euchner NZ1VZ-538E-MC1233

**System:** 40 - Slot 8 **Type:** Protection wall locks

## **General Data**

| Designation | Description                                      | System      | Weight (kg) |
|-------------|--------------------------------------------------|-------------|-------------|
| SZ8016V     | Protection Wall Locking Mechanism                | 40 - Slot 8 | 1.926       |
| SZ8017V     | Protection Wall Locking Mechanism w/ Transponder | 40 - Slot 8 | 1.926       |