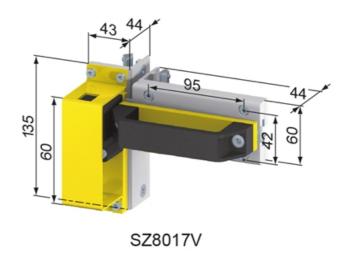

## **Protection Wall Locking Mechanisms**

Application:

For locking protection wall doors.

Supply:

Complete with fixing set.

Material: Aluminium, natural anodized, SZ8016V switch:

Euchner NZ1VZ-538E-MC1233

**System:** 40 - Slot 8 **Type:** Protection wall locks

## **General Data**

| Designation | Description                                      | System      | Weight (kg) |
|-------------|--------------------------------------------------|-------------|-------------|
| SZ8016V     | Protection Wall Locking Mechanism                | 40 - Slot 8 | 1.926       |
| SZ8017V     | Protection Wall Locking Mechanism w/ Transponder | 40 - Slot 8 | 1.926       |