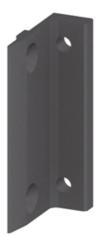

## **Door Stop**

Application:

Universally applicable door stop for protection and separating doors.

Acc.: 2x countersink screw M6x16 2x t-nut M8/ball-type, slide-in

Material: POM, black System: 40 - Slot 8 Type: Magnetic Catch Plates & Door Stops