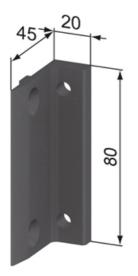

## **Door Stop**

Application:

Universally applicable door stop for protection and separating doors.

Acc.: 2x countersink screw M6x16 2x t-nut M8/ball-type, slide-in

Material: POM, black System: 40 - Slot 8 Type: Magnetic Catch Plates & Door Stops

## **General Data**

| Designation | Description | System      | Weight (g) |
|-------------|-------------|-------------|------------|
| SZ8046S     | Door Stop   | 40 - Slot 8 | 3          |