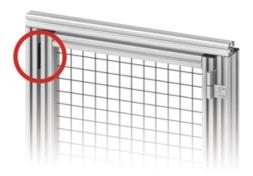

## **Door Stop**

Application:

Universally applicable door stop for protection and separating doors.

Acc.: 2x countersink screw M6x16 2x t-nut M8/ball-type, slide-in

Material: POM, black System: 40 - Slot 8 Type: Magnetic Catch Plates & Door Stops