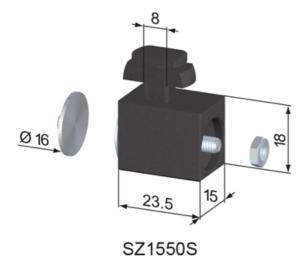

## **Magnetic Catch Plates**

Application:

Suitable for swing doors and windows. Steel stop plate is secured by using an industrial adhesive.

Suitable for a panel thickness of max 8 mm.

Adhesive force: 5 N **System:** 40 - Slot 8

Type: Magnetic Catch Plates & Door Stops

## **General Data**

| Designation | Description               | System      | Weight (g) |
|-------------|---------------------------|-------------|------------|
| SZ1551S     | Magnetic Catch Plate 2 mm | 40 - Slot 8 | 20         |
| SZ1552S     | Magnetic Catch Plate 4 mm | 40 - Slot 8 | 20         |
| SZ1550S     | Magnetic Catch Plate 6 mm | 40 - Slot 8 | 20         |
| SZ1553S     | Magnetic Catch Plate 8 mm | 40 - Slot 8 | 20         |