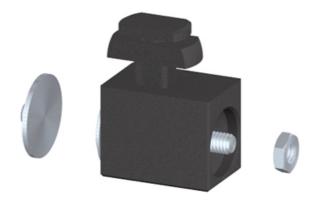

## **Magnetic Catch Plates**

Application:

Suitable for swing doors and windows. Steel stop plate is secured by using an industrial adhesive.

Suitable for a panel thickness of max 8 mm.

Adhesive force: 5 N **System:** 40 - Slot 8

Type: Magnetic Catch Plates & Door Stops

## **General Data**

| Designation | Description               | System      | Weight (g) |
|-------------|---------------------------|-------------|------------|
| SZ1551S     | Magnetic Catch Plate 2 mm | 40 - Slot 8 | 20         |
| SZ1552S     | Magnetic Catch Plate 4 mm | 40 - Slot 8 | 20         |
| SZ1550S     | Magnetic Catch Plate 6 mm | 40 - Slot 8 | 20         |
| SZ1553S     | Magnetic Catch Plate 8 mm | 40 - Slot 8 | 20         |