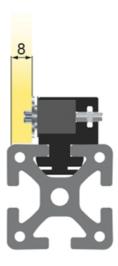

## **Magnetic Catch Plates**

Application:

Suitable for swing doors and windows. Steel stop plate is secured by using an industrial adhesive.

Suitable for a panel thickness of max 8 mm.

Adhesive force: 5 N **System:** 40 - Slot 8

Type: Magnetic Catch Plates & Door Stops