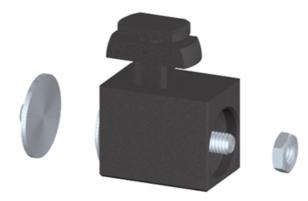

## **Magnetic Catch Plates**

Application:

Suitable for swing doors and windows. Steel stop plate is secured by using an industrial adhesive.

Suitable for a panel thickness of max 8 mm.

Adhesive force: 5 N System: 40 - Slot 8

Type: Magnetic Catch Plates & Door Stops

## **General Data**

| Designation | Description               | System      | Weight (g) |
|-------------|---------------------------|-------------|------------|
| SZ1551S     | Magnetic Catch Plate 2 mm | 40 - Slot 8 | 20         |
| SZ1552S     | Magnetic Catch Plate 4 mm | 40 - Slot 8 | 20         |
| SZ1550S     | Magnetic Catch Plate 6 mm | 40 - Slot 8 | 20         |
| SZ1553S     | Magnetic Catch Plate 8 mm | 40 - Slot 8 | 20         |