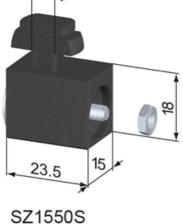

## **General Data**

| Designation | Description               | System      | Weight (g) |
|-------------|---------------------------|-------------|------------|
| SZ1551S     | Magnetic Catch Plate 2 mm | 40 - Slot 8 | 20         |
| SZ1552S     | Magnetic Catch Plate 4 mm | 40 - Slot 8 | 20         |
| SZ1550S     | Magnetic Catch Plate 6 mm | 40 - Slot 8 | 20         |
| SZ1553S     | Magnetic Catch Plate 8 mm | 40 - Slot 8 | 20         |