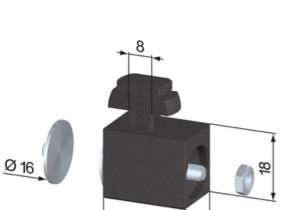

## **Magnetic Catch Plates**

Application:

Suitable for swing doors and windows. Steel stop plate is secured by using an industrial adhesive.

Suitable for a panel thickness of max 8 mm.

Adhesive force: 5 N System: 40 - Slot 8

Type: Magnetic Catch Plates & Door Stops

## **General Data**

| Designation | Description               | System      | Weight (g) |
|-------------|---------------------------|-------------|------------|
| SZ1551S     | Magnetic Catch Plate 2 mm | 40 - Slot 8 | 20         |
| SZ1552S     | Magnetic Catch Plate 4 mm | 40 - Slot 8 | 20         |
| SZ1550S     | Magnetic Catch Plate 6 mm | 40 - Slot 8 | 20         |
| SZ1553S     | Magnetic Catch Plate 8 mm | 40 - Slot 8 | 20         |