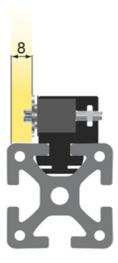

## **Magnetic Catch Plates**

Application:

Suitable for swing doors and windows. Steel stop plate is secured by using an industrial adhesive.

Suitable for a panel thickness of max 8 mm.

Adhesive force: 5 N System: 40 - Slot 8