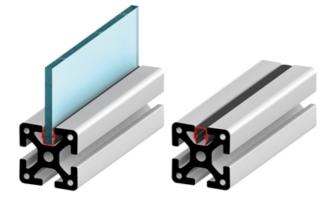

## **Edging and Covering Strips**

Application:

For covering the profile t-slot or for clamping sheet elements. Suitable for panel thicknesses 4-5 mm.

Supplied Length: 2000 mm

**Material:** Polypropylene, natural or black **System:** 40 - Slot 8 Length (mm): 2000 Type: Sealing, Coverstrips & Rubbers