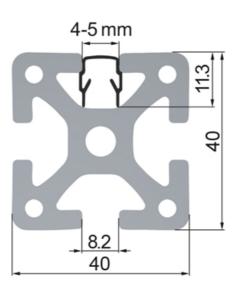

## **Edging and Covering Strips**

Application:

For covering the profile t-slot or for clamping sheet elements. Suitable for panel thicknesses 4-5 mm.

Supplied Length: 2000 mm

**Material:** Polypropylene, natural or black **System:** 40 - Slot 8 Length (mm): 2000 Type: Sealing, Coverstrips & Rubbers