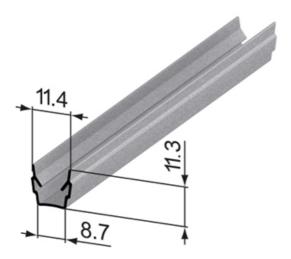

## **Edging and Covering Strips**

Application:

For covering the profile t-slot or for clamping sheet elements. Suitable for panel thicknesses 4-5 mm.

Supplied Length: 2000 mm

**Material:** Polypropylene, natural or black **System:** 40 - Slot 8 Length (mm): 2000 Type: Sealing, Coverstrips & Rubbers

## **General Data**

| Designation | Description                              | System      | Weight (g) |
|-------------|------------------------------------------|-------------|------------|
| SZ1800N     | Edging And Covering Strip 40,<br>natural | 40 - Slot 8 | 78         |
| SZ1800S     | Edging And Covering Strip 40, black      | 40 - Slot 8 | 78         |