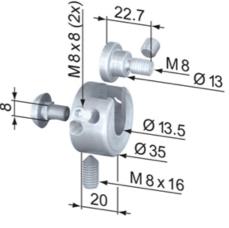

## Hangers 40 SVPS

Application:

For hanging frame elements to vertical profiles to make protective guardings or removable panels. Mounting dimension per side: 20.5 - 23.0 mm

System: 40 - Slot 8 Type: Hangers

## **General Data**

| Designation | Description             | System      | Material                 | Weight (g) |
|-------------|-------------------------|-------------|--------------------------|------------|
| SZ0602S     | Hanger 40 SVPS, black   | 40 - Slot 8 | Steel, zinc-plated black | 126.3      |
| SZ0602V     | Hanger 40 SVPS, natural | 40 - Slot 8 | Steel, zinc-plated       | 126.3      |