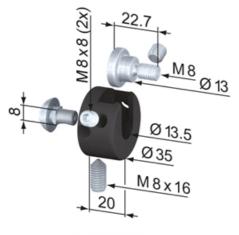

## Hangers 40 SVPS

Application:

For hanging frame elements to vertical profiles to make protective guardings or removable panels. Mounting dimension per side: 20.5 - 23.0 mm

System: 40 - Slot 8 Type: Hangers

## **General Data**

| Designation | Description             | System      | Material                 | Weight (g) |
|-------------|-------------------------|-------------|--------------------------|------------|
| SZ0602S     | Hanger 40 SVPS, black   | 40 - Slot 8 | Steel, zinc-plated black | 126.3      |
| SZ0602V     | Hanger 40 SVPS, natural | 40 - Slot 8 | Steel, zinc-plated       | 126.3      |