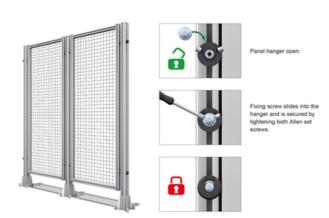

## Hangers 40 SVPS

Application:

For hanging frame elements to vertical profiles to make protective guardings or removable panels. Mounting dimension per side: 20.5 - 23.0 mm

System: 40 - Slot 8 Type: Hangers