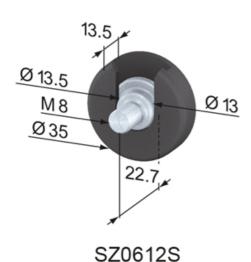

## **General Data**

| Designation | Description                   | System      | Weight (g) |
|-------------|-------------------------------|-------------|------------|
| SZ0610S     | Hanger 40 V Fastener R, black | 40 - Slot 8 | 115        |
| SZ0611S     | Hanger 40 V Fastener L, black | 40 - Slot 8 | 115        |
| SZ0612S     | Hanger 40 U, black            | 40 - Slot 8 | -          |