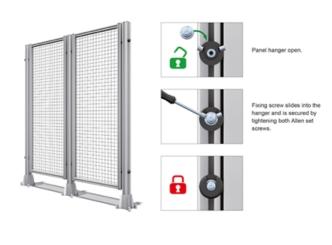

## Application:

For tool-free mounting of frame elements to support leg profiles for protection and separating walls. According to machinery directive 2006/42/EG.

Material: Casing: aluminum, black anodized, Latch, screws:

steel, zinc-plated System: 40 - Slot 8 Type: Hangers