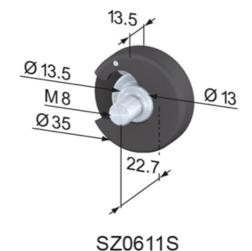

## **General Data**

| Designation | Description                   | System      | Weight (g) |
|-------------|-------------------------------|-------------|------------|
| SZ0610S     | Hanger 40 V Fastener R, black | 40 - Slot 8 | 115        |
| SZ0611S     | Hanger 40 V Fastener L, black | 40 - Slot 8 | 115        |
| SZ0612S     | Hanger 40 U, black            | 40 - Slot 8 | -          |