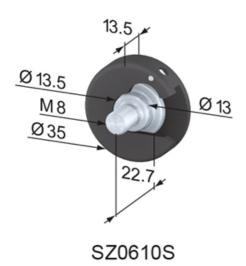

## **General Data**

| Designation | Description                   | System      | Weight (g) |
|-------------|-------------------------------|-------------|------------|
| SZ0610S     | Hanger 40 V Fastener R, black | 40 - Slot 8 | 115        |
| SZ0611S     | Hanger 40 V Fastener L, black | 40 - Slot 8 | 115        |
| SZ0612S     | Hanger 40 U, black            | 40 - Slot 8 | -          |