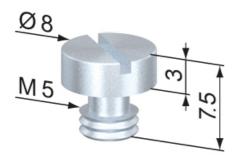

## **Anti-Twist Set Screw**

Application: Anti-twist set screw for hinges and other applications.

Material: Steel, zinc-plated System: 40 - Slot 8 Type: Hinges

Rollco AB • Box 22234 • 250 24 Helsingborg • Sverige Tel. +46 42 15 00 40 • info@rollco.se • org.nr 556574-0353 Every care has been taken to ensure the accuracy of the information in this document, but we take no liability for any errors or omissions. We reserve the right to make changes without prior notice.

## **General Data**

| Designation | Description          | System      | Weight (g) |
|-------------|----------------------|-------------|------------|
| SS9900V     | Anti-Twist Set Screw | 40 - Slot 8 | 1.4        |