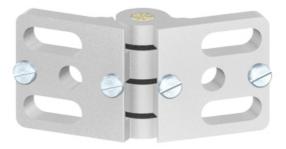

## **Anti-Twist Set Screw**

Application: Anti-twist set screw for hinges and other applications.

Material: Steel, zinc-plated System: 40 - Slot 8 Type: Hinges

Rollco AB • Box 22234 • 250 24 Helsingborg • Sverige Tel. +46 42 15 00 40 • info@rollco.se • org.nr 556574-0353 Every care has been taken to ensure the accuracy of the information in this document, but we take no liability for any errors or omissions. We reserve the right to make changes without prior notice.