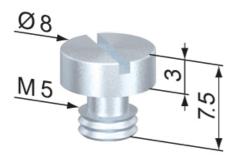

## **Anti-Twist Set Screw**

Application: Anti-twist set screw for hinges and other applications.

Material: Steel, zinc-plated System: 40 - Slot 8 Type: Hinges

Rollco AB • Box 22234 • 250 24 Helsingborg • Sverige Tel. +46 42 15 00 40 • info@rollco.se • org.nr 556574-0353 Every care has been taken to ensure the accuracy of the information in this document, but we take no liability for any errors or omissions. We reserve the right to make changes without prior notice.

## **General Data**

| Designation | Description          | System      | Weight (g) |
|-------------|----------------------|-------------|------------|
| SS9900V     | Anti-Twist Set Screw | 40 - Slot 8 | 1.4        |