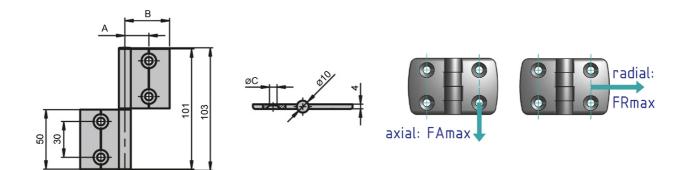

## **General Data**

| Designation | Description                   | System      | Α  | В  | С   |
|-------------|-------------------------------|-------------|----|----|-----|
| PZ5317      | Internal Hinge Set,<br>slot 8 | 40 - Slot 8 | 25 | 42 | 6.4 |

| Designation | ESD | FAmax (N) | FRmax (N) | Wing |
|-------------|-----|-----------|-----------|------|
| PZ5317      | Yes | 150       | 100       | 40   |