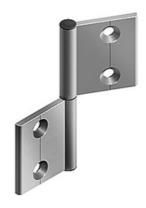

## **Inside Hinge Element**

For surface elements and aluminium profiles. Lets you create your own combination of inside hinges.

To build a complete hinge: 2 x wing; 1 x pin, 2 x cap

On-site mount: M6 slot nut

## **General Data**

| Designation | Description                   | System      | Α  | В  | С   |
|-------------|-------------------------------|-------------|----|----|-----|
| PZ5317      | Internal Hinge Set,<br>slot 8 | 40 - Slot 8 | 25 | 42 | 6.4 |