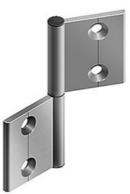

## **Inside Hinge Element**

For surface elements and aluminium profiles. Lets you create your own combination of inside hinges.

To build a complete hinge: 2 x wing; 1 x pin, 2 x cap

On-site mount: M6 slot nut