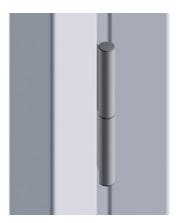

## **Inside Hinge Element**

For surface elements and aluminium profiles. Lets you create your own combination of inside hinges.

To build a complete hinge: 2 x wing; 1 x pin, 2 x cap

On-site mount: M6 slot nut

Mounting instruction: ESD-ready only if using notched slot nuts.

Material: Aluminium, natural anodized System: 40 - Slot 8 Type: Hinges