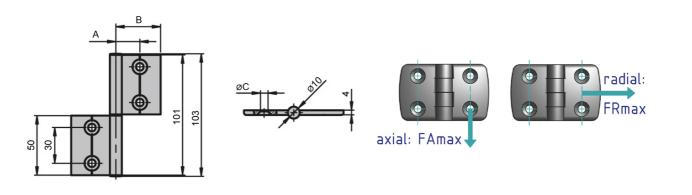

## **General Data**

| Designation | Description                   | System      | А   | В         | С    |
|-------------|-------------------------------|-------------|-----|-----------|------|
| PZ5317      | Internal Hinge Set,<br>slot 8 | 40 - Slot 8 | 25  | 42        | 6.4  |
| Designation | ESD                           | FAmax       | (N) | FRmax (N) | Wing |
| PZ5317      | Yes                           | 150         |     | 100       | 40   |