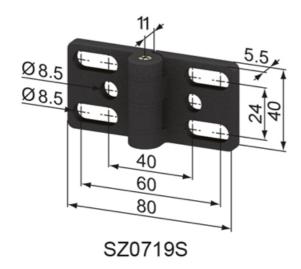

## **General Data**

| Designation | Description                | System      | Weight (g) |
|-------------|----------------------------|-------------|------------|
| SZ0719S     | Hinge 40/40 PA             | 40 - Slot 8 | 29.1       |
| SZ0725S     | Hinge 40 / 40 PA, complete | 40 - Slot 8 | 92.5       |