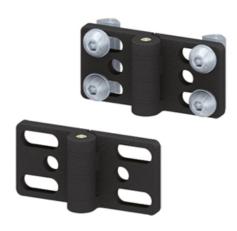

## Supply:

All hinges PA, complete are supplied with the appropriate fixing set. These fixing sets include all of the elements needed to connect both halves of the hinge with the respective profiles.

Material: PA, black System: 40 - Slot 8 Type: Hinges

## **General Data**

| Designation | Description                | System      | Weight (g) |
|-------------|----------------------------|-------------|------------|
| SZ0719S     | Hinge 40/40 PA             | 40 - Slot 8 | 29.1       |
| SZ0725S     | Hinge 40 / 40 PA, complete | 40 - Slot 8 | 92.5       |