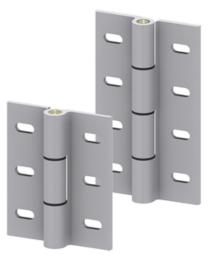

## Hinges 40L

Application:

A medium to heavy load hinge for machines and protective guardings.

Material: Aluminium, natural anodized System: 40 - Slot 8 Type: Hinges

Rollco AB • Box 22234 • 250 24 Helsingborg • Sverige Tel. +46 42 15 00 40 • info@rollco.se • org.nr 556574-0353

## **General Data**

| Designation | Description               | System      | Weight (g) |
|-------------|---------------------------|-------------|------------|
| SZ0765N     | Hinge 40 / L 124, natural | 40 - Slot 8 | 500        |
| SZ0766N     | Hinge 40 / L 166, natural | 40 - Slot 8 | 508        |