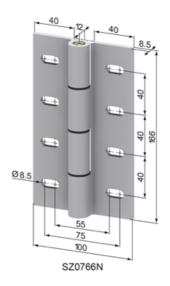

## **General Data**

| Designation | Description               | System      | Weight (g) |
|-------------|---------------------------|-------------|------------|
| SZ0765N     | Hinge 40 / L 124, natural | 40 - Slot 8 | 500        |
| SZ0766N     | Hinge 40 / L 166, natural | 40 - Slot 8 | 508        |