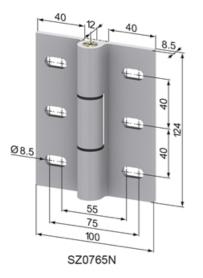

## **General Data**

| Designation | Description               | System      | Weight (g) |
|-------------|---------------------------|-------------|------------|
| SZ0765N     | Hinge 40 / L 124, natural | 40 - Slot 8 | 500        |
| SZ0766N     | Hinge 40 / L 166, natural | 40 - Slot 8 | 508        |