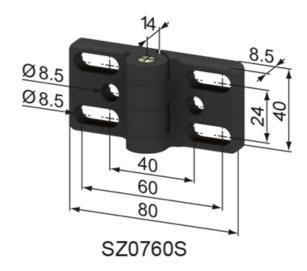

### **General Data**

| Designation | Description                     | System      | Weight (g) |
|-------------|---------------------------------|-------------|------------|
| SZ0760N     | Hinge 40, natural               | 40 - Slot 8 | 83         |
| SZ0760S     | Hinge 40, black                 | 40 - Slot 8 | 84         |
| SZ0761S     | Hinge 40 GDZn, black            | 40 - Slot 8 | 190        |
| SZ0762N     | Hinge 40, with countersink Am 8 | 40 - Slot 8 | 104        |
| SZ0788V     | Fixing Set For Hinges 40        | 40 - Slot 8 | 68         |