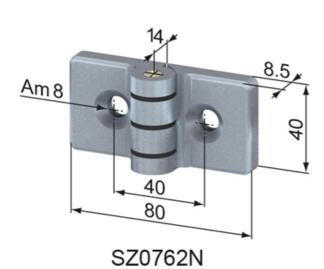

### **General Data**

| Designation | Description                     | System      | Weight (g) |
|-------------|---------------------------------|-------------|------------|
| SZ0760N     | Hinge 40, natural               | 40 - Slot 8 | 83         |
| SZ0760S     | Hinge 40, black                 | 40 - Slot 8 | 84         |
| SZ0761S     | Hinge 40 GDZn, black            | 40 - Slot 8 | 190        |
| SZ0762N     | Hinge 40, with countersink Am 8 | 40 - Slot 8 | 104        |
| SZ0788V     | Fixing Set For Hinges 40        | 40 - Slot 8 | 68         |