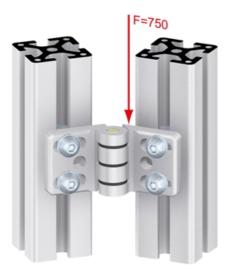

#### Application:

A medium to heavy load hinge for machines and protective guardings.