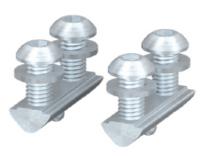

#### SZ0788V includes:

2x special t-nut 2x M8/spring-loaded ball

4x button head screw M8x18

4x washer Ø8 mm

Material: Aluminium, natural anodized, black anodized or

GDZn (zinc die casting), black

System: 40 - Slot 8 Type: Hinges

SZ0788V