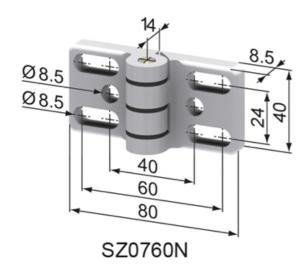

### **General Data**

| Designation | Description                     | System      | Weight (g) |
|-------------|---------------------------------|-------------|------------|
| SZ0760N     | Hinge 40, natural               | 40 - Slot 8 | 83         |
| SZ0760S     | Hinge 40, black                 | 40 - Slot 8 | 84         |
| SZ0761S     | Hinge 40 GDZn, black            | 40 - Slot 8 | 190        |
| SZ0762N     | Hinge 40, with countersink Am 8 | 40 - Slot 8 | 104        |
| SZ0788V     | Fixing Set For Hinges 40        | 40 - Slot 8 | 68         |