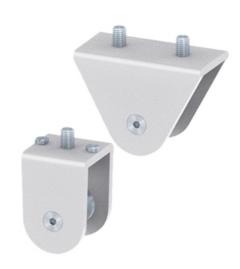

## **Roller Housings**

### Application:

For attaching load bearing rollers to the profile.

Roller housing 40 consists of: 1x spacer; steel, zinc-plated 1x load bearing roller axle 2x countersink screw M6x12, zinc-plated 1x button head screw M8x16 2x anti-twist set screw 1x roller housing 40

Roller housing 80 consists of: 1x spacer; steel, zinc-plated 1x load bearing roller axle 2x countersink screw M6x12, zinc-plated 2x button head screw M8x16 1x roller housing 80

Material: Aluminium, natural anodized