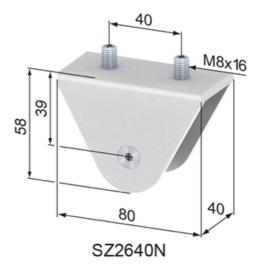

Roller housing 80 consists of: 1x spacer; steel, zinc-plated 1x load bearing roller axle 2x countersink screw M6x12, zinc-plated 2x button head screw M8x16 1x roller housing 80

Material: Aluminium, natural anodized

### **General Data**

| Designation | Description       | System      | Weight (g) |
|-------------|-------------------|-------------|------------|
| SZ2620N     | Roller Housing 40 | 40 - Slot 8 | 70         |
| SZ2640N     | Roller Housing 80 | 40 - Slot 8 | 160        |