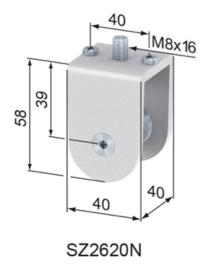

### Application:

For attaching load bearing rollers to the profile.

Roller housing 40 consists of: 1x spacer; steel, zinc-plated 1x load bearing roller axle 2x countersink screw M6x12, zinc-plated 1x button head screw M8x16 2x anti-twist set screw 1x roller housing 40

### **General Data**

| Designation | Description       | System      | Weight (g) |
|-------------|-------------------|-------------|------------|
| SZ2620N     | Roller Housing 40 | 40 - Slot 8 | 70         |
| SZ2640N     | Roller Housing 80 | 40 - Slot 8 | 160        |