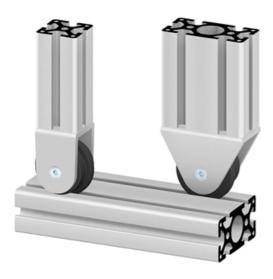

### Application:

For attaching load bearing rollers to the profile.

Roller housing 40 consists of: 1x spacer; steel, zinc-plated 1x load bearing roller axle 2x countersink screw M6x12, zinc-plated 1x button head screw M8x16 2x anti-twist set screw 1x roller housing 40

Roller housing 80 consists of: 1x spacer; steel, zinc-plated 1x load bearing roller axle 2x countersink screw M6x12, zinc-plated 2x button head screw M8x16 1x roller housing 80

Material: Aluminium, natural anodized

System: 40 - Slot 8

Type: System Gliders and Rollers