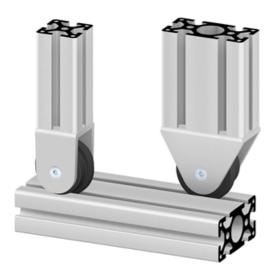

## Application:

For attaching load bearing rollers to the profile.

Roller housing 40 consists of:
1x spacer; steel, zinc-plated
1x load bearing roller axle
2x countersink screw M 6 x 12, zinc-plated
1x button head screw M 8 x 16
2x anti-twist set screw
1x roller housing 40

Roller housing 80 consists of: 1x spacer; steel, zinc-plated 1x load bearing roller axle 2x countersink screw M 6 x 12, zinc-plated 2x button head screw M 8 x 16 1x roller housing 80

Material: Aluminium, natural anodized