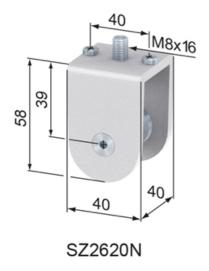

## Application:

For attaching load bearing rollers to the profile.

Roller housing 40 consists of:
1x spacer; steel, zinc-plated
1x load bearing roller axle
2x countersink screw M 6 x 12, zinc-plated
1x button head screw M 8 x 16
2x anti-twist set screw
1x roller housing 40

## **General Data**

| Designation | Description       | System      | Weight (g) |
|-------------|-------------------|-------------|------------|
| SZ2620N     | Roller Housing 40 | 40 - Slot 8 | 70         |
| SZ2640N     | Roller Housing 80 | 40 - Slot 8 | 160        |