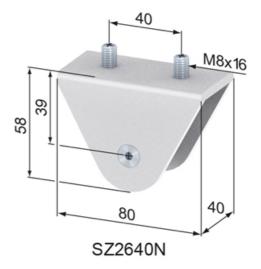

Roller housing 80 consists of: 1x spacer; steel, zinc-plated 1x load bearing roller axle 2x countersink screw M 6 x 12, zinc-plated 2x button head screw M 8 x 16 1x roller housing 80

Material: Aluminium, natural anodized

## **General Data**

| Designation | Description       | System      | Weight (g) |
|-------------|-------------------|-------------|------------|
| SZ2620N     | Roller Housing 40 | 40 - Slot 8 | 70         |
| SZ2640N     | Roller Housing 80 | 40 - Slot 8 | 160        |