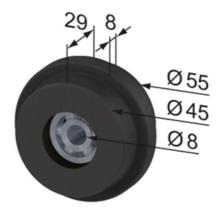

#### SZ2580Z includes:

1x cap head screw M8x35, DIN6912 1x t-nut M8/ball-type, push-in 1x spacer ME2108197

Material: POM, black System: 40 - Slot 8

Type: System Gliders and Rollers

SZ2420S

SZ2424S

SZ2422S

SZ2580Z

## **General Data**

| Designation | Description                         | System      | Weight (g) |
|-------------|-------------------------------------|-------------|------------|
| SZ2420S     | Load Bearing Roller 45              | 40 - Slot 8 | 84         |
| SZ2424S     | Load Bearing Roller RM 45           | 40 - Slot 8 | 80         |
| SZ2422S     | Load Bearing Roller RS 45           | 40 - Slot 8 | 80         |
| SZ2580Z     | Fixing Set For Load Bearing Rollers | 40 - Slot 8 | 34         |