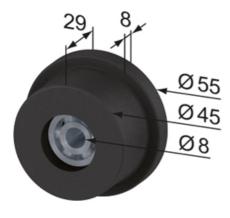

#### SZ2580Z includes:

1x cap head screw M8x35, DIN6912 1x t-nut M8/ball-type, push-in 1x spacer ME2108197

Material: POM, black System: 40 - Slot 8

Type: System Gliders and Rollers

SZ2420S

SZ2424S

SZ2422S

SZ2580Z

## **General Data**

| Designation | Description                         | System      | Weight (g) |
|-------------|-------------------------------------|-------------|------------|
| SZ2420S     | Load Bearing Roller 45              | 40 - Slot 8 | 84         |
| SZ2424S     | Load Bearing Roller RM 45           | 40 - Slot 8 | 80         |
| SZ2422S     | Load Bearing Roller RS 45           | 40 - Slot 8 | 80         |
| SZ2580Z     | Fixing Set For Load Bearing Rollers | 40 - Slot 8 | 34         |