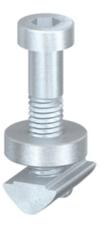

#### SZ2580Z includes:

1x cap head screw M8x35, DIN6912 1x t-nut M8/ball-type, push-in 1x spacer ME2108197

Material: POM, black System: 40 - Slot 8

Type: System Gliders and Rollers

SZ2420S

SZ2424S

SZ2422S

SZ2580Z