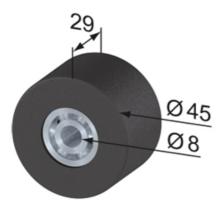

#### SZ2580Z includes:

1x cap head screw M8x35, DIN6912 1x t-nut M8/ball-type, push-in 1x spacer ME2108197

Material: POM, black System: 40 - Slot 8

Type: System Gliders and Rollers

SZ2420S

SZ2424S

SZ2422S

SZ2580Z

## **General Data**

| Designation | Description                         | System      | Weight (g) |
|-------------|-------------------------------------|-------------|------------|
| SZ2420S     | Load Bearing Roller 45              | 40 - Slot 8 | 84         |
| SZ2424S     | Load Bearing Roller RM 45           | 40 - Slot 8 | 80         |
| SZ2422S     | Load Bearing Roller RS 45           | 40 - Slot 8 | 80         |
| SZ2580Z     | Fixing Set For Load Bearing Rollers | 40 - Slot 8 | 34         |