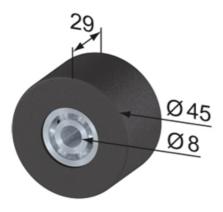

## **General Data**

| Designation | Description                         | System      | Weight (g) |
|-------------|-------------------------------------|-------------|------------|
| SZ2420S     | Load Bearing Roller 45              | 40 - Slot 8 | 84         |
| SZ2424S     | Load Bearing Roller RM 45           | 40 - Slot 8 | 80         |
| SZ2422S     | Load Bearing Roller RS 45           | 40 - Slot 8 | 80         |
| SZ2580Z     | Fixing Set For Load Bearing Rollers | 40 - Slot 8 | 34         |