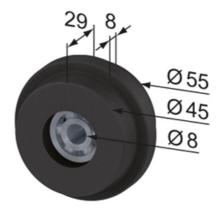

## **General Data**

| Designation | Description                         | System      | Weight (g) |
|-------------|-------------------------------------|-------------|------------|
| SZ2420S     | Load Bearing Roller 45              | 40 - Slot 8 | 84         |
| SZ2424S     | Load Bearing Roller RM 45           | 40 - Slot 8 | 80         |
| SZ2422S     | Load Bearing Roller RS 45           | 40 - Slot 8 | 80         |
| SZ2580Z     | Fixing Set For Load Bearing Rollers | 40 - Slot 8 | 34         |