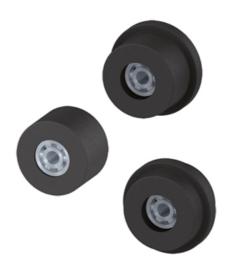

## **General Data**

| Designation | Description                         | System      | Weight (g) |
|-------------|-------------------------------------|-------------|------------|
| SZ2420S     | Load Bearing Roller 45              | 40 - Slot 8 | 84         |
| SZ2424S     | Load Bearing Roller RM 45           | 40 - Slot 8 | 80         |
| SZ2422S     | Load Bearing Roller RS 45           | 40 - Slot 8 | 80         |
| SZ2580Z     | Fixing Set For Load Bearing Rollers | 40 - Slot 8 | 34         |