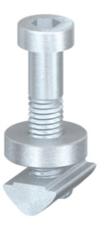

## SZ2580Z includes:

1x cap head screw M8x35, DIN6912 1x t-nut M8/ball-type, push-in 1x spacer ME2108197

Material: POM, black System: 40 - Slot 8

Type: System Gliders and Rollers

SZ2420S

SZ2424S

SZ2422S

SZ2580Z