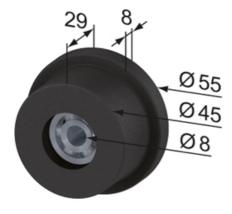

## **General Data**

| Designation | Description                         | System      | Weight (g) |
|-------------|-------------------------------------|-------------|------------|
| SZ2420S     | Load Bearing Roller 45              | 40 - Slot 8 | 84         |
| SZ2424S     | Load Bearing Roller RM 45           | 40 - Slot 8 | 80         |
| SZ2422S     | Load Bearing Roller RS 45           | 40 - Slot 8 | 80         |
| SZ2580Z     | Fixing Set For Load Bearing Rollers | 40 - Slot 8 | 34         |