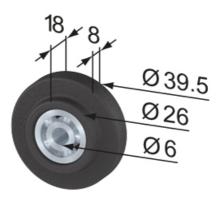

## **General Data**

| Designation | Description       | System      | Weight (g) |
|-------------|-------------------|-------------|------------|
| SZ2210S     | Roller, POM, Ø24  | 40 - Slot 8 | 35         |
| SZ2220S     | Roller, POM, Ø 26 | 40 - Slot 8 | 35         |
| SZ2230S     | Roller, POM, Ø29  | 40 - Slot 8 | 28         |