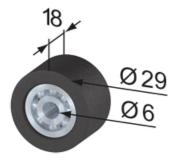

## **General Data**

| Designation | Description       | System      | Weight (g) |
|-------------|-------------------|-------------|------------|
| SZ2210S     | Roller, POM, Ø24  | 40 - Slot 8 | 35         |
| SZ2220S     | Roller, POM, Ø 26 | 40 - Slot 8 | 35         |
| SZ2230S     | Roller, POM, Ø29  | 40 - Slot 8 | 28         |