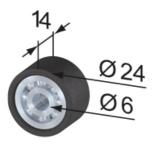

## **General Data**

| Designation | Description       | System      | Weight (g) |
|-------------|-------------------|-------------|------------|
| SZ2210S     | Roller, POM, Ø24  | 40 - Slot 8 | 35         |
| SZ2220S     | Roller, POM, Ø 26 | 40 - Slot 8 | 35         |
| SZ2230S     | Roller, POM, Ø29  | 40 - Slot 8 | 28         |