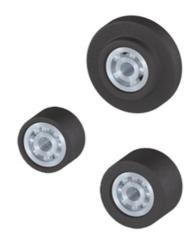

Material: POM (polyoxymethylene), black

System: 40 - Slot 8

Type: System Gliders and Rollers

SZ2210S

SZ2220S

SZ2230S

## **General Data**

| Designation | Description       | System      | Weight (g) |
|-------------|-------------------|-------------|------------|
| SZ2210S     | Roller, POM, Ø24  | 40 - Slot 8 | 35         |
| SZ2220S     | Roller, POM, Ø 26 | 40 - Slot 8 | 35         |
| SZ2230S     | Roller, POM, Ø29  | 40 - Slot 8 | 28         |