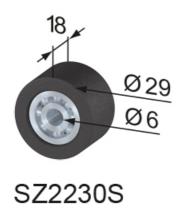

## **General Data**

| Designation | Description       | System      | Weight (g) |
|-------------|-------------------|-------------|------------|
| SZ2210S     | Roller, POM, Ø24  | 40 - Slot 8 | 35         |
| SZ2220S     | Roller, POM, Ø 26 | 40 - Slot 8 | 35         |
| SZ2230S     | Roller, POM, Ø29  | 40 - Slot 8 | 28         |