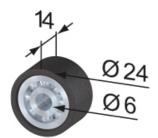

Material: POM (polyoxymethylene), black System: 40 - Slot 8 Type: System Gliders and Rollers

SZ2210S

SZ2220S

Rollco AB • Box 22234 • 250 24 Helsingborg • Sverige Tel. +46 42 15 00 40 • info@rollco.se • org.nr 556574-0353 Every care has been taken to ensure the accuracy of the information in this document, but we take no liability for any errors or omissions. We reserve the right to make changes without prior notice.

## **General Data**

| Designation | Description       | System      | Weight (g) |
|-------------|-------------------|-------------|------------|
| SZ2210S     | Roller, POM, Ø24  | 40 - Slot 8 | 35         |
| SZ2220S     | Roller, POM, Ø 26 | 40 - Slot 8 | 35         |
| SZ2230S     | Roller, POM, Ø29  | 40 - Slot 8 | 28         |