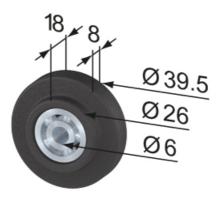

Material: POM (polyoxymethylene), black System: 40 - Slot 8 Type: System Gliders and Rollers

SZ2210S

SZ2220S

Rollco AB • Box 22234 • 250 24 Helsingborg • Sverige Tel. +46 42 15 00 40 • info@rollco.se • org.nr 556574-0353 Every care has been taken to ensure the accuracy of the information in this document, but we take no liability for any errors or omissions. We reserve the right to make changes without prior notice.

## **General Data**

| Designation | Description       | System      | Weight (g) |
|-------------|-------------------|-------------|------------|
| SZ2210S     | Roller, POM, Ø24  | 40 - Slot 8 | 35         |
| SZ2220S     | Roller, POM, Ø 26 | 40 - Slot 8 | 35         |
| SZ2230S     | Roller, POM, Ø29  | 40 - Slot 8 | 28         |