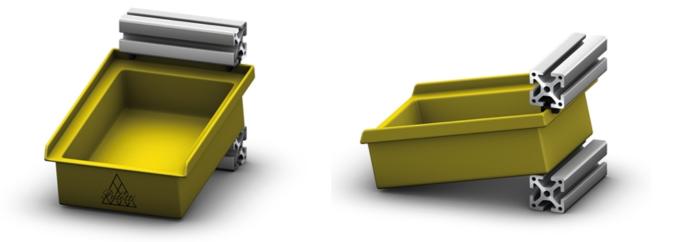

## **Bin Locator**

Application:

The bin locator is locked into position by twisting the locator 90° into the profile t-slot. Storage boxes for small parts can be clamped into position for workspace assembly lines.