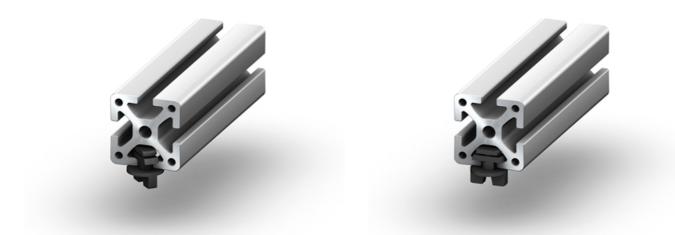

## **Bin Locator**

Application:

The bin locator is locked into position by twisting the locator 90° into the profile t-slot. Storage boxes for small parts can be clamped into position for workspace assembly lines.