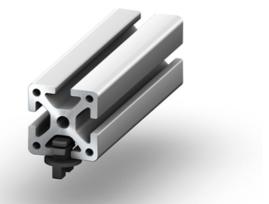

## **Bin Locator**

Application:

The bin locator is locked into position by twisting the locator 90° into the profile t-slot. Storage boxes for small parts can be clamped into position for workspace assembly lines.