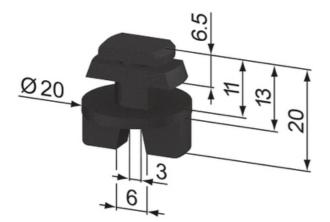

## **Bin Locator**

Application:

The bin locator is locked into position by twisting the locator 90° into the profile t-slot. Storage boxes for small parts can be clamped into position for workspace assembly lines.

## **General Data**

| Designation | Description | System      | Weight (g) |
|-------------|-------------|-------------|------------|
| SZ1590S     | Bin Locator | 40 - Slot 8 | 10         |