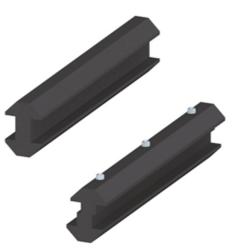

Material: POM, black System: 40 - Slot 8 Type: System Gliders and Rollers

SZ1330S

SZ1333S

## **General Data**

| Designation | Description                       | System      |
|-------------|-----------------------------------|-------------|
| SZ1330S     | System Glider 40                  | 40 - Slot 8 |
| SZ1333S     | System Glider 40, fixable         | 40 - Slot 8 |
| SZ1335S     | System Glider 40, offset          | 40 - Slot 8 |
| SZ1338S     | System Glider 40, offset, fixable | 40 - Slot 8 |