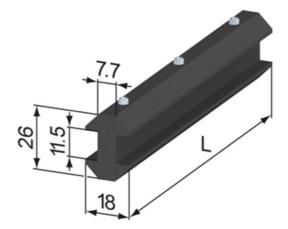

Material: POM, black System: 40 - Slot 8 Type: System Gliders and Rollers

SZ1330S

SZ1333S

## **General Data**

| Designation | Description                       | System      |
|-------------|-----------------------------------|-------------|
| SZ1330S     | System Glider 40                  | 40 - Slot 8 |
| SZ1333S     | System Glider 40, fixable         | 40 - Slot 8 |
| SZ1335S     | System Glider 40, offset          | 40 - Slot 8 |
| SZ1338S     | System Glider 40, offset, fixable | 40 - Slot 8 |