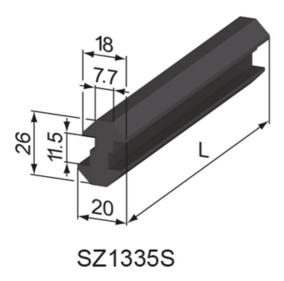

## **General Data**

| Designation | Description                       | System      |
|-------------|-----------------------------------|-------------|
| SZ1330S     | System Glider 40                  | 40 - Slot 8 |
| SZ1333S     | System Glider 40, fixable         | 40 - Slot 8 |
| SZ1335S     | System Glider 40, offset          | 40 - Slot 8 |
| SZ1338S     | System Glider 40, offset, fixable | 40 - Slot 8 |