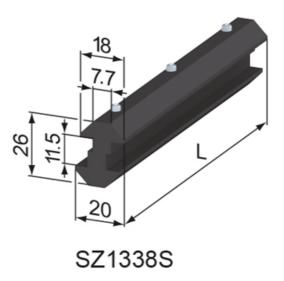

Material: POM, black System: 40 - Slot 8 Type: System Gliders and Rollers

SZ1330S

SZ1333S

## **General Data**

| Designation | Description                       | System      |
|-------------|-----------------------------------|-------------|
| SZ1330S     | System Glider 40                  | 40 - Slot 8 |
| SZ1333S     | System Glider 40, fixable         | 40 - Slot 8 |
| SZ1335S     | System Glider 40, offset          | 40 - Slot 8 |
| SZ1338S     | System Glider 40, offset, fixable | 40 - Slot 8 |