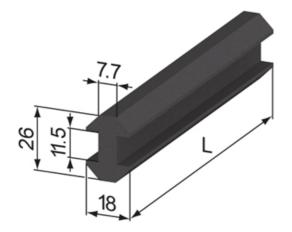

Material: POM, black System: 40 - Slot 8 Type: System Gliders and Rollers

SZ1330S

SZ1333S

## **General Data**

| Designation | Description                       | System      |
|-------------|-----------------------------------|-------------|
| SZ1330S     | System Glider 40                  | 40 - Slot 8 |
| SZ1333S     | System Glider 40, fixable         | 40 - Slot 8 |
| SZ1335S     | System Glider 40, offset          | 40 - Slot 8 |
| SZ1338S     | System Glider 40, offset, fixable | 40 - Slot 8 |