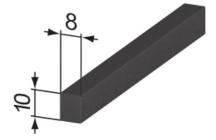

## **General Data**

| Designation | System      |
|-------------|-------------|
| SZ1310S     | 40 - Slot 8 |

Rollco AB • Box 22234 • 250 24 Helsingborg • Sverige Tel. +46 42 15 00 40 • info@rollco.se • org.nr 556574-0353 Every care has been taken to ensure the accuracy of the information in this document, but we take no liability for any errors or omissions. We reserve the right to make changes without prior notice.