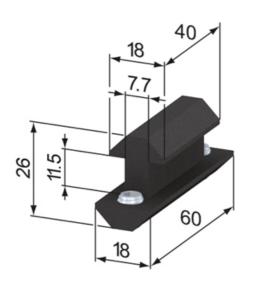

#### Application:

Linear guidance of one profile against another. Used for sliding doors or windows. The system glider is locked into the profile t-slot via M4 grub screws. The distance between the profiles amounts to 2.1 mm.

#### Supply:

2x grub screw M8x8, zinc-plated

#### Material: POM, black System: 40 - Slot 8 Type: System Gliders and Rollers

2024-05-05, 15:39:54

### **General Data**

| Designation | Description         | System      | Weight (g) |
|-------------|---------------------|-------------|------------|
| SZ1300S     | System Glider 40/60 | 40 - Slot 8 | 22         |