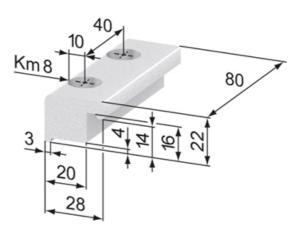

## **Clamp Angles**

Application: For right-angled fixing of profiles.

Material: Aluminium, natural anodized System: 40 - Slot 8 Type: Angles Brackets and Corners; Fasteners

SZ6550N

SZ6551N

## **General Data**

| Designation | Description              | System      | Number of Fixing Holes | Weight (g) |
|-------------|--------------------------|-------------|------------------------|------------|
| SZ6550N     | Clamp Angle 28 x 22 x 40 | 40 - Slot 8 | 1                      | 41         |
| SZ6551N     | Clamp Angle 28 x 22 x 80 | 40 - Slot 8 | 2                      | 83         |