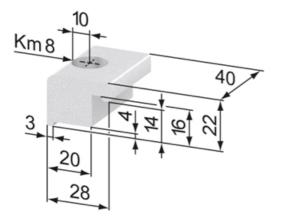

## **Clamp Angles**

Application: For right-angled fixing of profiles.

Material: Aluminium, natural anodized System: 40 - Slot 8 Type: Angles Brackets and Corners; Fasteners

SZ6550N

SZ6551N

## **General Data**

| Designation | Description              | System      | Number of Fixing Holes | Weight (g) |
|-------------|--------------------------|-------------|------------------------|------------|
| SZ6550N     | Clamp Angle 28 x 22 x 40 | 40 - Slot 8 | 1                      | 41         |
| SZ6551N     | Clamp Angle 28 x 22 x 80 | 40 - Slot 8 | 2                      | 83         |