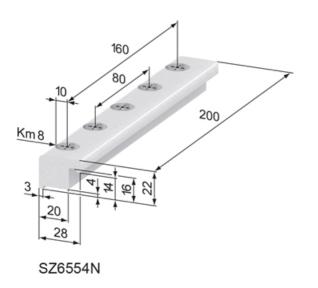

## **Clamp Angles**

Application: For right-angled fixing of profiles.

Material: Aluminium, natural anodized System: 40 - Slot 8 Type: Angles Brackets and Corners; Fasteners







SZ6550N



SZ6551N

## **General Data**

| Designation | Description              | System      | Number of Fixing Holes | Weight (g) |
|-------------|--------------------------|-------------|------------------------|------------|
| SZ6550N     | Clamp Angle 28 x 22 x 40 | 40 - Slot 8 | 1                      | 41         |
| SZ6551N     | Clamp Angle 28 x 22 x 80 | 40 - Slot 8 | 2                      | 83         |

Rollco AB • Box 22234 • 250 24 Helsingborg • Sverige Tel. +46 42 15 00 40 • info@rollco.se • org.nr 556574-0353