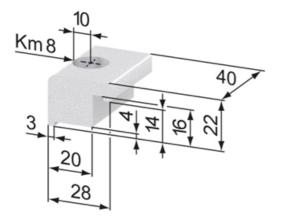

## **General Data**

| Designation | Description              | System      | Number of Fixing Holes | Weight (g) |
|-------------|--------------------------|-------------|------------------------|------------|
| SZ6550N     | Clamp Angle 28 x 22 x 40 | 40 - Slot 8 | 1                      | 41         |
| SZ6551N     | Clamp Angle 28 x 22 x 80 | 40 - Slot 8 | 2                      | 83         |