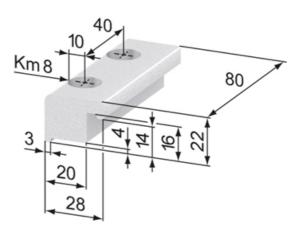

## **General Data**

| Designation | Description              | System      | Number of Fixing Holes | Weight (g) |
|-------------|--------------------------|-------------|------------------------|------------|
| SZ6550N     | Clamp Angle 28 x 22 x 40 | 40 - Slot 8 | 1                      | 41         |
| SZ6551N     | Clamp Angle 28 x 22 x 80 | 40 - Slot 8 | 2                      | 83         |