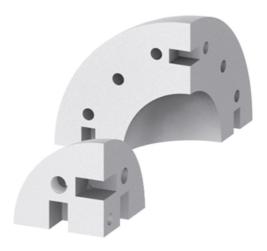

## **Round Corners**

Application: For right-angled fixing of round profiles.

Material: Aluminium, natural anodized System: 40 - Slot 8 Type: Angles Brackets and Corners; Fasteners

5250501

SZ5045N

Rollco AB • Box 22234 • 250 24 Helsingborg • Sverige Tel. +46 42 15 00 40 • info@rollco.se • org.nr 556574-0353 Page Every care has been taken to ensure the accuracy of the information in this document, but we take no liability for any errors or omissions. We reserve the right to make changes without prior notice

## **General Data**

| Designation | Description     | System      | Weight (g) |
|-------------|-----------------|-------------|------------|
| SZ5050N     | Round Corner 40 | 40 - Slot 8 | 74         |
| SZ5045N     | Round Corner 80 | 40 - Slot 8 | 584        |