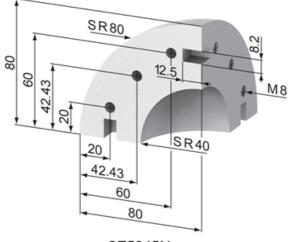

## **General Data**

| Designation | Description     | System      | Weight (g) |
|-------------|-----------------|-------------|------------|
| SZ5050N     | Round Corner 40 | 40 - Slot 8 | 74         |
| SZ5045N     | Round Corner 80 | 40 - Slot 8 | 584        |