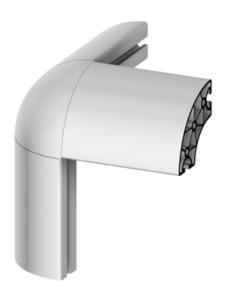

## **Round Corners**

Application: For right-angled fixing of round profiles.

Material: Aluminium, natural anodized System: 40 - Slot 8 Type: Angles Brackets and Corners; Fasteners

5250501

SZ5045N

Rollco AB • Box 22234 • 250 24 Helsingborg • Sverige Tel. +46 42 15 00 40 • info@rollco.se • org.nr 556574-0353 Page Every care has been taken to ensure the accuracy of the information in this document, but we take no liability for any errors or omissions. We reserve the right to make changes without prior notice