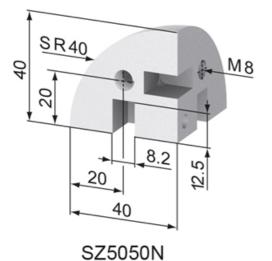

## **General Data**

| Designation | Description     | System      | Weight (g) |
|-------------|-----------------|-------------|------------|
| SZ5050N     | Round Corner 40 | 40 - Slot 8 | 74         |
| SZ5045N     | Round Corner 80 | 40 - Slot 8 | 584        |