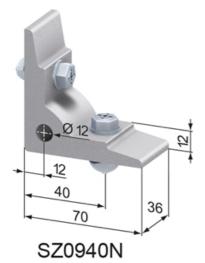

## Fixing Angles 70 x 70

Application:

For right-angled fixing of profiles without the need of machining the profiles. Comes with required fixing set.

Supply:

SZ0941N: 4x anchor screw (M8x32) SZ0940N: 2x anchor screw (M8x32), 2x anti-twist set screw

## **General Data**

| Designation | Description               | System      | Weight (g) |
|-------------|---------------------------|-------------|------------|
| SZ0940N     | Fixing Angle 70 x 70 x 36 | 40 - Slot 8 | 166        |
| SZ0941N     | Fixing Angle 70 x 70 x 76 | 40 - Slot 8 | 344        |