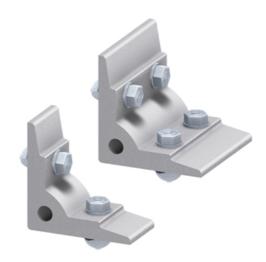

## Fixing Angles 70 x 70

## Application:

For right-angled fixing of profiles without the need of machining the profiles. Comes with required fixing set.

Supply:

SZ0941N: 4x anchor screw (M8x32)

SZ0940N: 2x anchor screw (M8x32), 2x anti-twist set

Material: Aluminium, natural anodized

System: 40 - Slot 8

Type: Angles Brackets and Corners; Fasteners