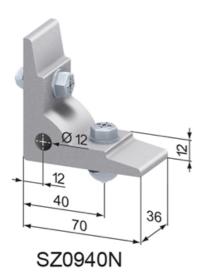

## Application:

For right-angled fixing of profiles without the need of machining the profiles. Comes with required fixing set.

Supply:

SZ0941N: 4x anchor screw (M8x32)

SZ0940N: 2x anchor screw (M8x32), 2x anti-twist set

## **General Data**

| Designation | Description               | System      | Weight (g) |
|-------------|---------------------------|-------------|------------|
| SZ0940N     | Fixing Angle 70 x 70 x 36 | 40 - Slot 8 | 166        |
| SZ0941N     | Fixing Angle 70 x 70 x 76 | 40 - Slot 8 | 344        |