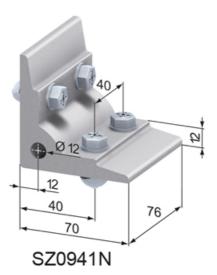

## Application:

For right-angled fixing of profiles without the need of machining the profiles. Comes with required fixing set.

Supply:

SZ0941N: 4x anchor screw (M8x32)

SZ0940N: 2x anchor screw (M8x32), 2x anti-twist set

## **General Data**

| Designation | Description               | System      | Weight (g) |
|-------------|---------------------------|-------------|------------|
| SZ0940N     | Fixing Angle 70 x 70 x 36 | 40 - Slot 8 | 166        |
| SZ0941N     | Fixing Angle 70 x 70 x 76 | 40 - Slot 8 | 344        |