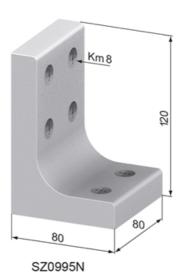

## **General Data**

| Designation | Description            | System      | Weight (g) |
|-------------|------------------------|-------------|------------|
| SZ0980N     | Fixing Angle 60 x 80   | 40 - Slot 8 | 523        |
| SZ0990N     | Fixing Angle 60 x 120  | 40 - Slot 8 | 683        |
| SZ0985N     | Fixing Angle 80 x 80   | 40 - Slot 8 | 610        |
| SZ0995N     | Fixing Angle 80 x 120  | 40 - Slot 8 | 742        |
| SZ0997N     | Fixing Angle 120 x 120 | 40 - Slot 8 | 875        |