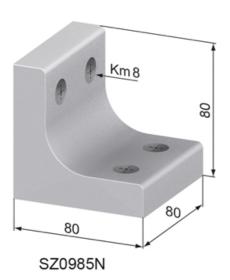

## **General Data**

| Designation | Description            | System      | Weight (g) |
|-------------|------------------------|-------------|------------|
| SZ0980N     | Fixing Angle 60 x 80   | 40 - Slot 8 | 523        |
| SZ0990N     | Fixing Angle 60 x 120  | 40 - Slot 8 | 683        |
| SZ0985N     | Fixing Angle 80 x 80   | 40 - Slot 8 | 610        |
| SZ0995N     | Fixing Angle 80 x 120  | 40 - Slot 8 | 742        |
| SZ0997N     | Fixing Angle 120 x 120 | 40 - Slot 8 | 875        |