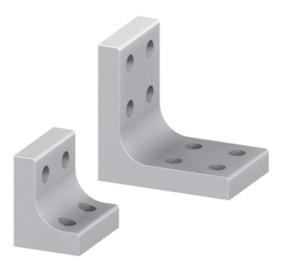

## **Fixing Angles**

Application:

For right-angled fixing and stabilizing of profiles.

Material: Aluminium, natural anodized

System: 40 - Slot 8

Type: Angles Brackets and Corners; Fasteners

## **General Data**

| Designation | Description            | System      | Weight (g) |
|-------------|------------------------|-------------|------------|
| SZ0980N     | Fixing Angle 60 x 80   | 40 - Slot 8 | 523        |
| SZ0990N     | Fixing Angle 60 x 120  | 40 - Slot 8 | 683        |
| SZ0985N     | Fixing Angle 80 x 80   | 40 - Slot 8 | 610        |
| SZ0995N     | Fixing Angle 80 x 120  | 40 - Slot 8 | 742        |
| SZ0997N     | Fixing Angle 120 x 120 | 40 - Slot 8 | 875        |