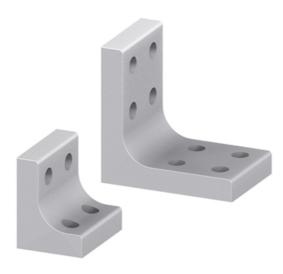

## **Fixing Angles**

Application:

For right-angled fixing and stabilizing of profiles.

Material: Aluminium, natural anodized

System: 40 - Slot 8

Type: Angles Brackets and Corners; Fasteners

## **General Data**

| Designation | Description            | System      | Weight (g) |
|-------------|------------------------|-------------|------------|
| SZ0980N     | Fixing Angle 60 x 80   | 40 - Slot 8 | 523        |
| SZ0990N     | Fixing Angle 60 x 120  | 40 - Slot 8 | 683        |
| SZ0985N     | Fixing Angle 80 x 80   | 40 - Slot 8 | 610        |
| SZ0995N     | Fixing Angle 80 x 120  | 40 - Slot 8 | 742        |
| SZ0997N     | Fixing Angle 120 x 120 | 40 - Slot 8 | 875        |