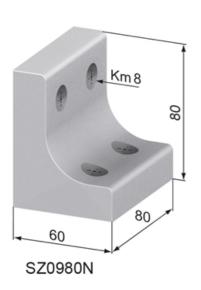

## **General Data**

| Designation | Description            | System      | Weight (g) |
|-------------|------------------------|-------------|------------|
| SZ0980N     | Fixing Angle 60 x 80   | 40 - Slot 8 | 523        |
| SZ0990N     | Fixing Angle 60 x 120  | 40 - Slot 8 | 683        |
| SZ0985N     | Fixing Angle 80 x 80   | 40 - Slot 8 | 610        |
| SZ0995N     | Fixing Angle 80 x 120  | 40 - Slot 8 | 742        |
| SZ0997N     | Fixing Angle 120 x 120 | 40 - Slot 8 | 875        |