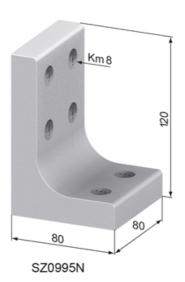

## **General Data**

| Designation | Description            | System      | Weight (g) |
|-------------|------------------------|-------------|------------|
| SZ0980N     | Fixing Angle 60 x 80   | 40 - Slot 8 | 523        |
| SZ0990N     | Fixing Angle 60 x 120  | 40 - Slot 8 | 683        |
| SZ0985N     | Fixing Angle 80 x 80   | 40 - Slot 8 | 610        |
| SZ0995N     | Fixing Angle 80 x 120  | 40 - Slot 8 | 742        |
| SZ0997N     | Fixing Angle 120 x 120 | 40 - Slot 8 | 875        |