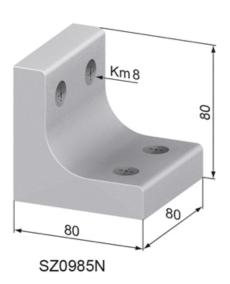

## **General Data**

| Designation | Description            | System      | Weight (g) |
|-------------|------------------------|-------------|------------|
| SZ0980N     | Fixing Angle 60 x 80   | 40 - Slot 8 | 523        |
| SZ0990N     | Fixing Angle 60 x 120  | 40 - Slot 8 | 683        |
| SZ0985N     | Fixing Angle 80 x 80   | 40 - Slot 8 | 610        |
| SZ0995N     | Fixing Angle 80 x 120  | 40 - Slot 8 | 742        |
| SZ0997N     | Fixing Angle 120 x 120 | 40 - Slot 8 | 875        |