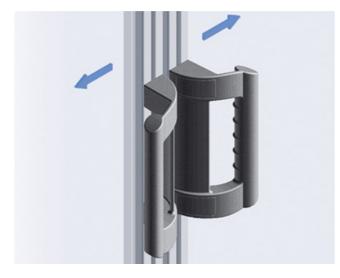

## **Machine Handle**

Ergonomic shape and safety shield; mounts on doors, flaps and aluminium profiles. On-site mount

Material: Plastic (PA), glass bead-reinforced **System:** 40 - Slot 8 Type: Handles

Rollco AB • Box 22234 • 250 24 Helsingborg • Sverige Tel. +46 42 15 00 40 • info@rollco.se • org.nr 556574-0353 Every care has been taken to ensure the accuracy of the information in this document, but we take no liability for any errors or omissions. We reserve the right to make changes without prior notice.