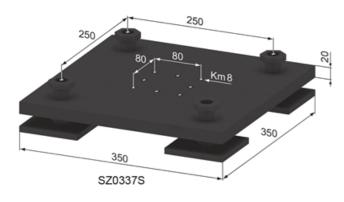

## **General Data**

| Designation | Description                        | System      | Weight (kg) |
|-------------|------------------------------------|-------------|-------------|
| SZ0321S     | Portal Plate 100 x 300 / 80 x 80   | 40 - Slot 8 | 9.6         |
| SZ0322S     | Portal Plate 300 x 300 / 80 x 80   | 40 - Slot 8 | 13.6        |
| SZ0337S     | Portal Plate 350 x 350 / 120 x 120 | 40 - Slot 8 | 17.6        |
| SZ0325S     | Portal Plate 350 x 300 / 80 x 120  | 40 - Slot 8 | 15.9        |
| SZ0327S     | Portal Plate 400 x 300 / 80 x 160  | 40 - Slot 8 | 18.3        |
| SZ0329S     | Portal Plate 450 x 300 / 80 x 200  | 40 - Slot 8 | 20.6        |