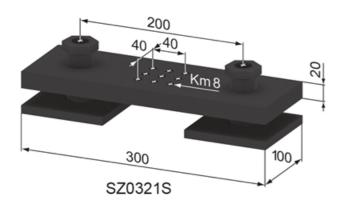

## **General Data**

| Designation | Description                        | System      | Weight (kg) |
|-------------|------------------------------------|-------------|-------------|
| SZ0321S     | Portal Plate 100 x 300 / 80 x 80   | 40 - Slot 8 | 9.6         |
| SZ0322S     | Portal Plate 300 x 300 / 80 x 80   | 40 - Slot 8 | 13.6        |
| SZ0337S     | Portal Plate 350 x 350 / 120 x 120 | 40 - Slot 8 | 17.6        |
| SZ0325S     | Portal Plate 350 x 300 / 80 x 120  | 40 - Slot 8 | 15.9        |
| SZ0327S     | Portal Plate 400 x 300 / 80 x 160  | 40 - Slot 8 | 18.3        |
| SZ0329S     | Portal Plate 450 x 300 / 80 x 200  | 40 - Slot 8 | 20.6        |