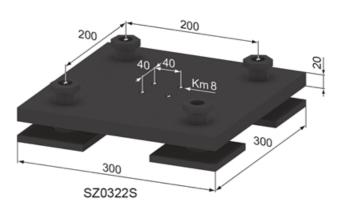

## **General Data**

| Designation | Description                        | System      | Weight (kg) |
|-------------|------------------------------------|-------------|-------------|
| SZ0321S     | Portal Plate 100 x 300 / 80 x 80   | 40 - Slot 8 | 9.6         |
| SZ0322S     | Portal Plate 300 x 300 / 80 x 80   | 40 - Slot 8 | 13.6        |
| SZ0337S     | Portal Plate 350 x 350 / 120 x 120 | 40 - Slot 8 | 17.6        |
| SZ0325S     | Portal Plate 350 x 300 / 80 x 120  | 40 - Slot 8 | 15.9        |
| SZ0327S     | Portal Plate 400 x 300 / 80 x 160  | 40 - Slot 8 | 18.3        |
| SZ0329S     | Portal Plate 450 x 300 / 80 x 200  | 40 - Slot 8 | 20.6        |