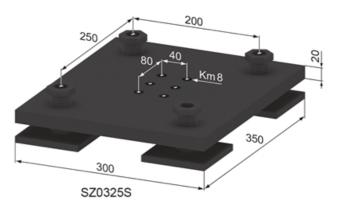

## **General Data**

| Designation | Description                        | System      | Weight (kg) |
|-------------|------------------------------------|-------------|-------------|
| SZ0321S     | Portal Plate 100 x 300 / 80 x 80   | 40 - Slot 8 | 9.6         |
| SZ0322S     | Portal Plate 300 x 300 / 80 x 80   | 40 - Slot 8 | 13.6        |
| SZ0337S     | Portal Plate 350 x 350 / 120 x 120 | 40 - Slot 8 | 17.6        |
| SZ0325S     | Portal Plate 350 x 300 / 80 x 120  | 40 - Slot 8 | 15.9        |
| SZ0327S     | Portal Plate 400 x 300 / 80 x 160  | 40 - Slot 8 | 18.3        |
| SZ0329S     | Portal Plate 450 x 300 / 80 x 200  | 40 - Slot 8 | 20.6        |