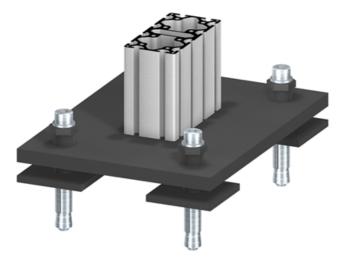

## Application:

Portal plates are used to fix large machine frames or portal robots to the floor.

### Supply:

2x/4x jacking screw M32x1.5x60 1x pressure plate 100x100x10 per jacking screw

#### Acc.:

SZ1732V: 2x heavy duty dowel M 12 x 115

Two fixing sets SZ1732V are required for portal plates with four looking screws

four jacking screws.

Longer floor anchors with a length of 100 mm (SS3100S)

are also available.

Material: Steel, zinc-plated black

**System:** 40 - Slot 8 **Type:** Portal plates