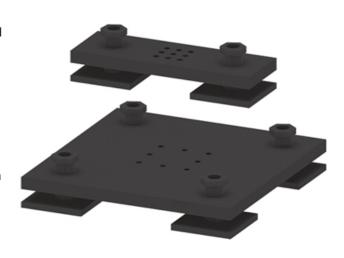

## Application:

Portal plates are used to fix large machine frames or portal robots to the floor.

### Supply:

2x/4x jacking screw M32x1.5x60 1x pressure plate 100x100x10 per jacking screw