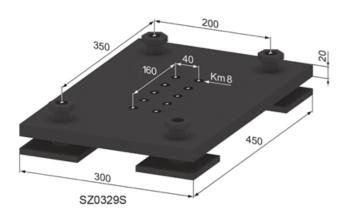

## **General Data**

| Designation | Description                        | System      | Weight (kg) |
|-------------|------------------------------------|-------------|-------------|
| SZ0321S     | Portal Plate 100 x 300 / 80 x 80   | 40 - Slot 8 | 9.6         |
| SZ0322S     | Portal Plate 300 x 300 / 80 x 80   | 40 - Slot 8 | 13.6        |
| SZ0337S     | Portal Plate 350 x 350 / 120 x 120 | 40 - Slot 8 | 17.6        |
| SZ0325S     | Portal Plate 350 x 300 / 80 x 120  | 40 - Slot 8 | 15.9        |
| SZ0327S     | Portal Plate 400 x 300 / 80 x 160  | 40 - Slot 8 | 18.3        |
| SZ0329S     | Portal Plate 450 x 300 / 80 x 200  | 40 - Slot 8 | 20.6        |