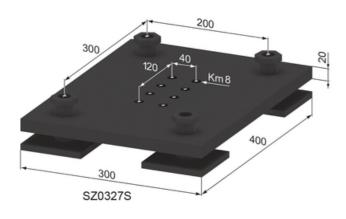

## **General Data**

| Designation | Description                        | System      | Weight (kg) |
|-------------|------------------------------------|-------------|-------------|
| SZ0321S     | Portal Plate 100 x 300 / 80 x 80   | 40 - Slot 8 | 9.6         |
| SZ0322S     | Portal Plate 300 x 300 / 80 x 80   | 40 - Slot 8 | 13.6        |
| SZ0337S     | Portal Plate 350 x 350 / 120 x 120 | 40 - Slot 8 | 17.6        |
| SZ0325S     | Portal Plate 350 x 300 / 80 x 120  | 40 - Slot 8 | 15.9        |
| SZ0327S     | Portal Plate 400 x 300 / 80 x 160  | 40 - Slot 8 | 18.3        |
| SZ0329S     | Portal Plate 450 x 300 / 80 x 200  | 40 - Slot 8 | 20.6        |